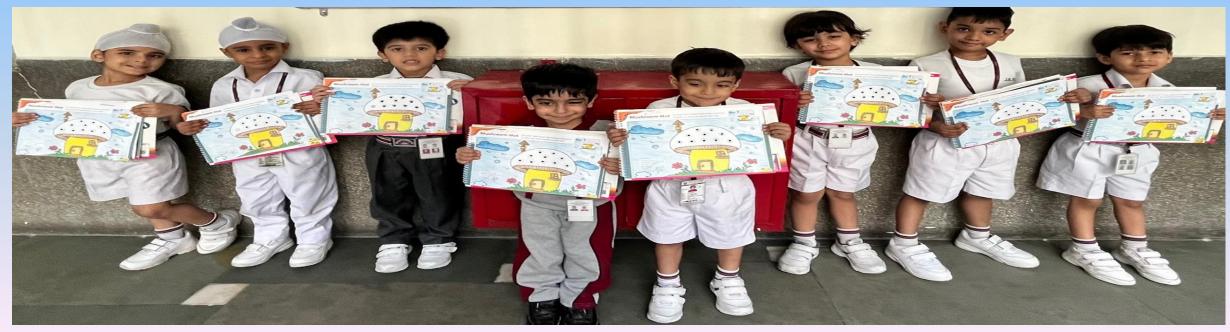

## Glimpse of Activities November Pre-School

"Let's make our mushroom extra special by adding black bindis! Each dot will make it look even more amazing!"

"Bindi pasting activity enhances creativity, fine motor skills, and sensory exploration in a fun, hands-on way for kindergarteners"

"Through the simple joy of bindi pasting, little hands create big expressions of creativity and learning."