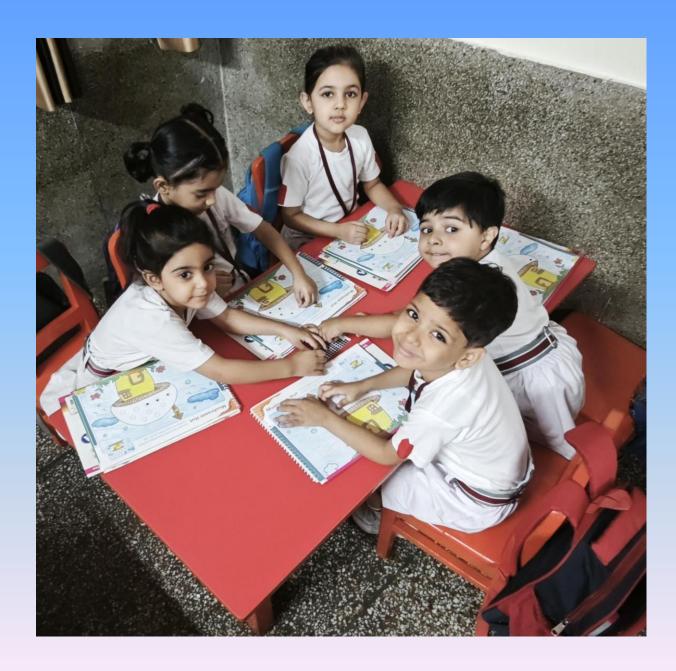

## Glimpse of Activities November Pre-School

"Let's make our mushroom extra special by adding black bindis! Each dot will make it look even more amazing!"

"Bindi pasting activity enhances creativity, fine motor skills, and sensory exploration in a fun, hands-on way for kindergarteners"

"Through the simple joy of bindi pasting, little hands create big expressions of creativity and learning."