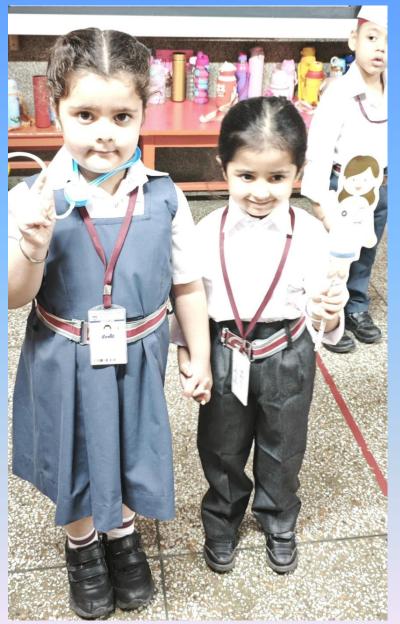

## Thank You, Helpers!

The World is full of HEROES who care for us all! We have so many people to be grateful for.

"The activity of matching helpers with their tools in kindergarten nurtures both community, as development and a sense of community, as children begin to understand the roles people play and how tools help them accomplish meaningful tasks."