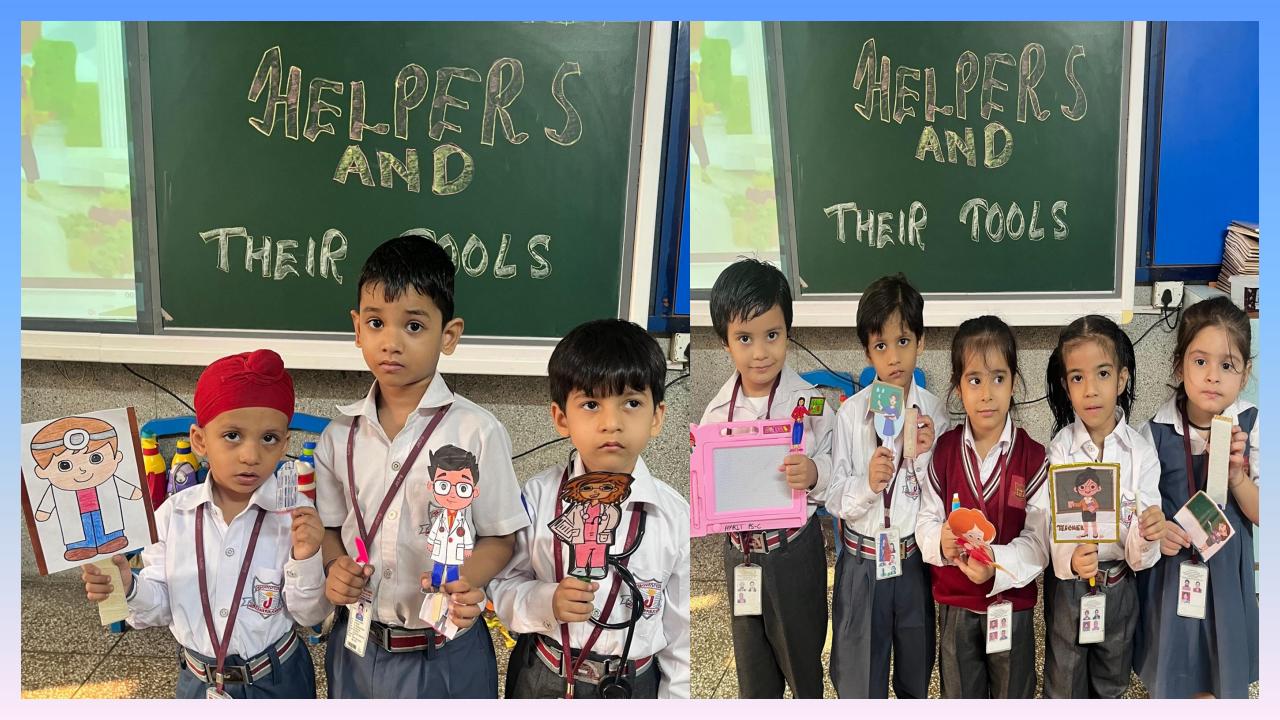

## Thank You, Helpers!

The World is full of HEROES who care for us all! We have so many people to be grateful for.

"The activity of matching helpers with their tools in kindergarten nurtures both community, as development and a sense of community, as children begin to understand the roles people play and how tools help them accomplish meaningful tasks."