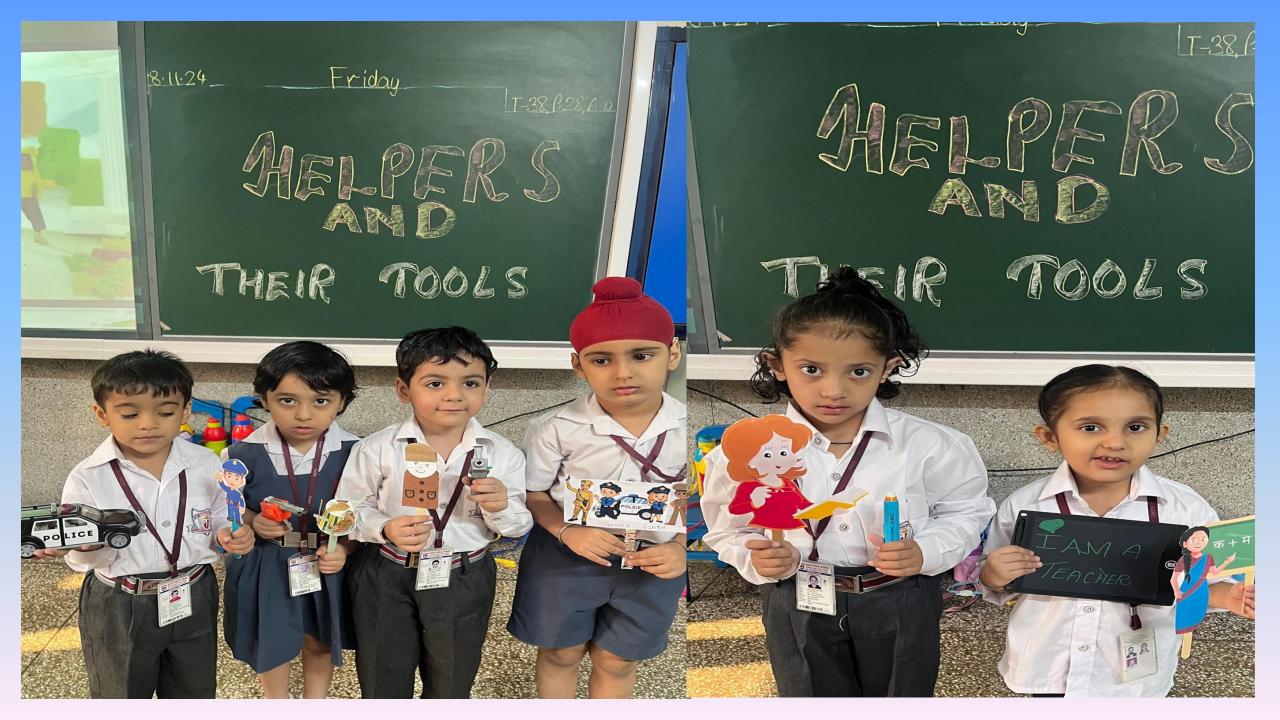

## Thank You, Helpers!

The World is full of HEROES who care for us all! We have so many people to be grateful for.

"The activity of matching helpers with their tools in kindergarten nurtures both community, as development and a sense of community, as children begin to understand the roles people play and how tools help them accomplish meaningful tasks."