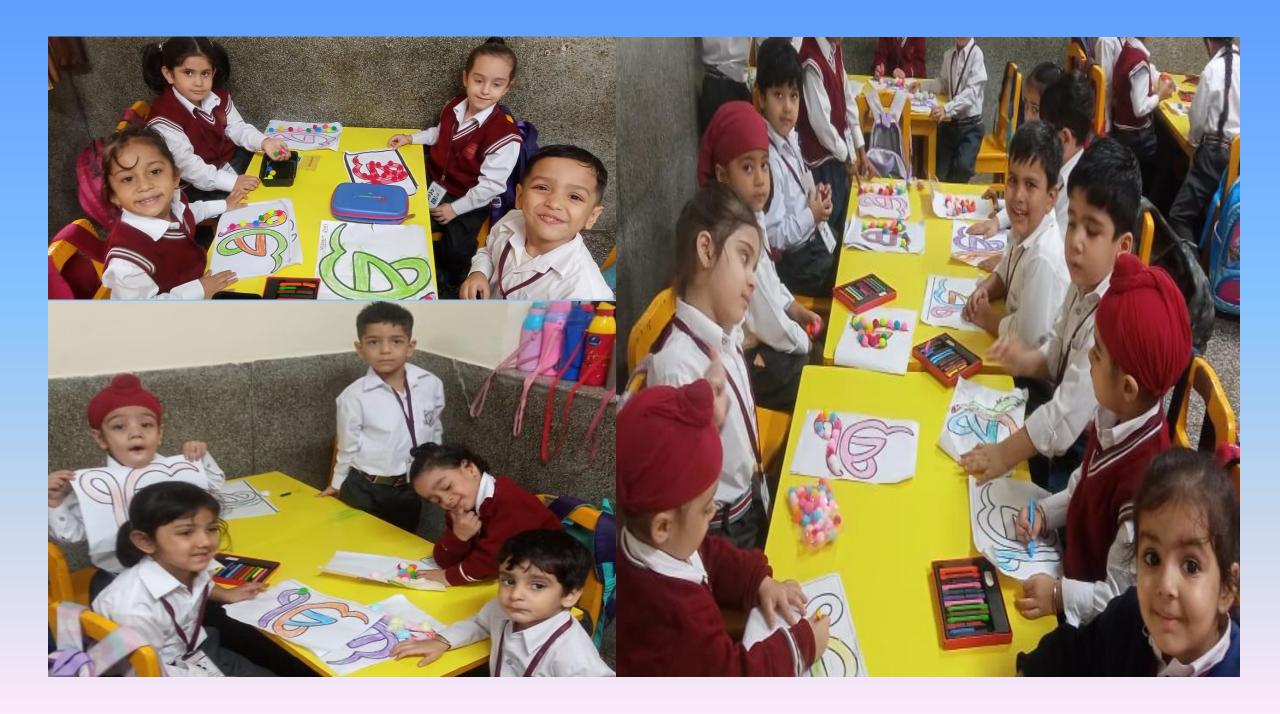

## Glimpse of Activities November Pre-School

"Let's make our mushroom extra special by adding black bindis! Each dot will make it look even more amazing!"

"Bindi pasting activity enhances creativity, fine motor skills, and sensory exploration in a fun, hands-on way for kindergarteners"

"Through the simple joy of bindi pasting, little hands create big expressions of creativity and learning."