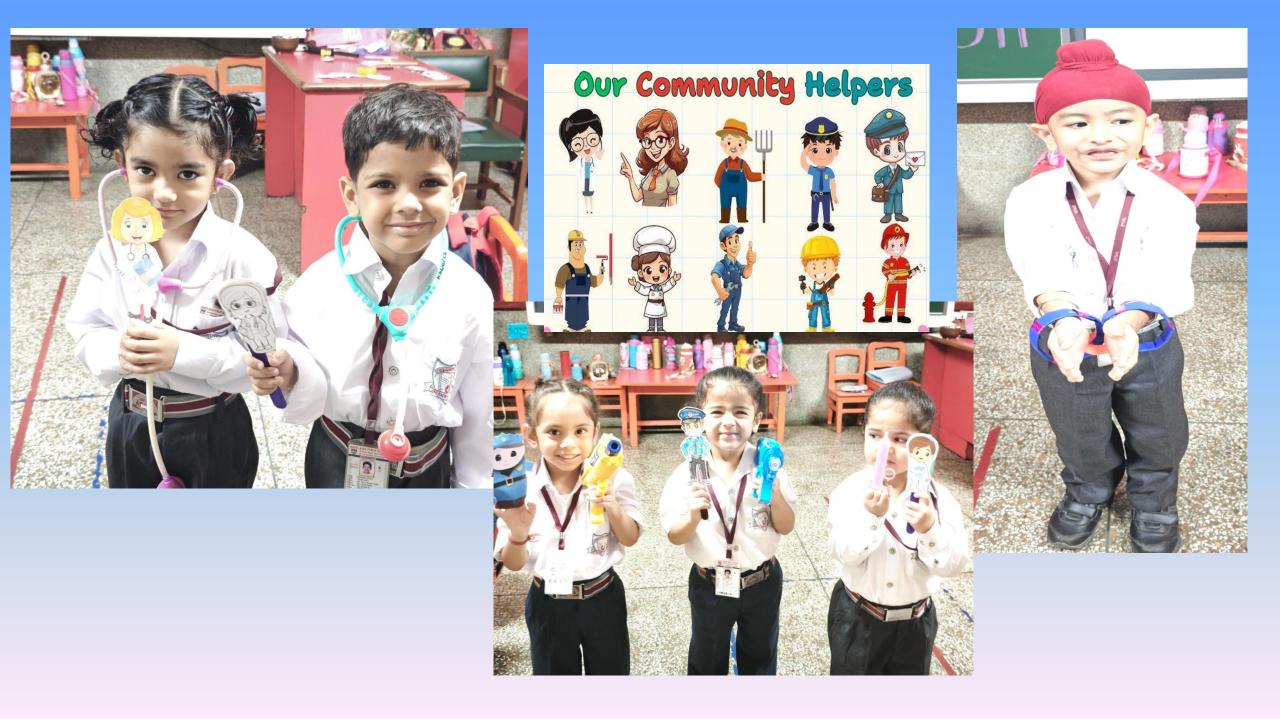

## Thank You, Helpers!

The World is full of HEROES who care for us all! We have so many people to be grateful for.

"The activity of matching helpers with their tools in kindergarten nurtures both community, as development and a sense of community, as children begin to understand the roles people play and how tools help them accomplish meaningful tasks."