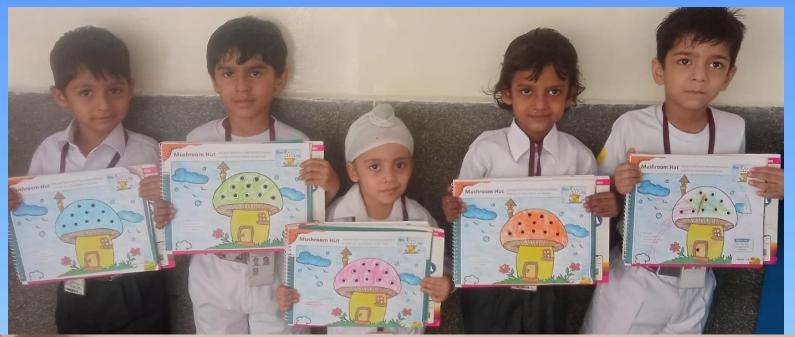

## Glimpse of Activities November Pre-School

"Let's make our mushroom extra special by adding black bindis! Each dot will make it look even more amazing!"

"Bindi pasting activity enhances creativity, fine motor skills, and sensory exploration in a fun, hands-on way for kindergarteners"

"Through the simple joy of bindi pasting, little hands create big expressions of creativity and learning."