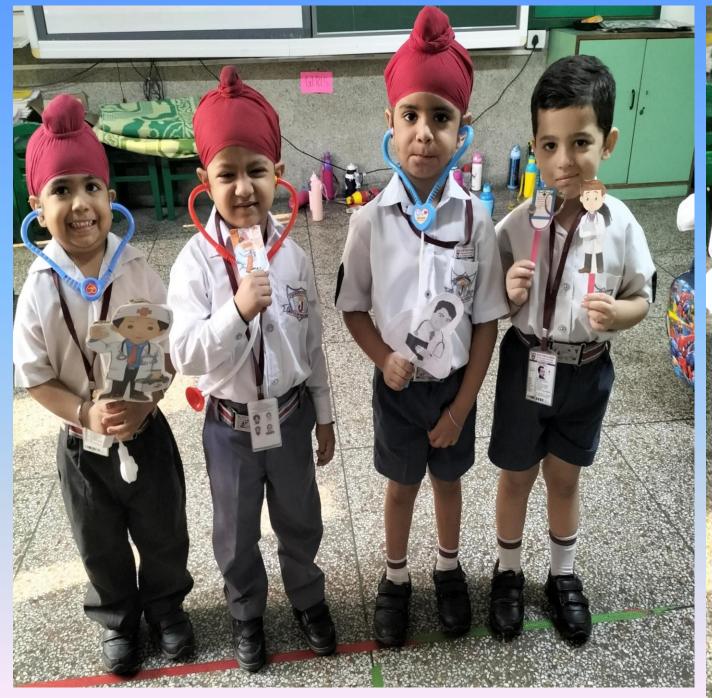

## Thank You, Helpers!

The World is full of HEROES who care for us all! We have so many people to be grateful for.

"The activity of matching helpers with their tools in kindergarten nurtures both community, as development and a sense of community, as children begin to understand the roles people play and how tools help them accomplish meaningful tasks."