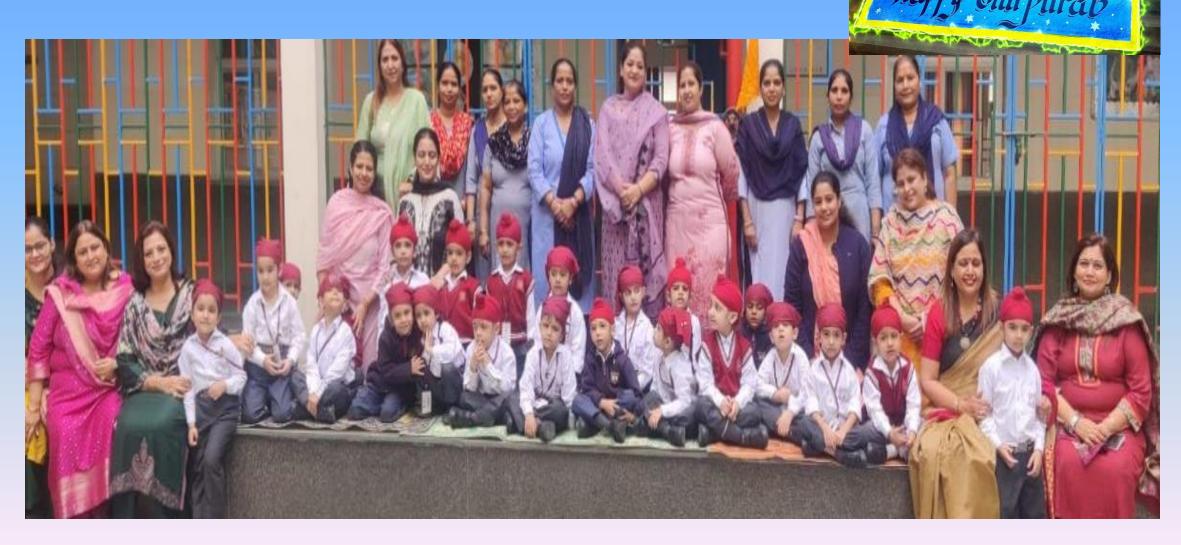

## Assembly on GURU NANAK JAYANTI

"Guru Nanak said, 'God is one, and we are all equal.'
Let's be kind to all."