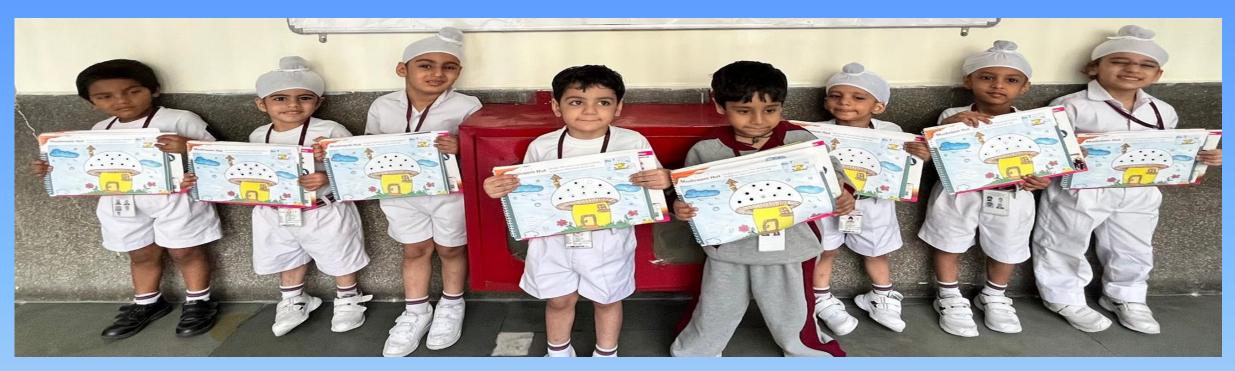

## Glimpse of Activities November Pre-School

"Let's make our mushroom extra special by adding black bindis! Each dot will make it look even more amazing!"

"Bindi pasting activity enhances creativity, fine motor skills, and sensory exploration in a fun, hands-on way for kindergarteners"

"Through the simple joy of bindi pasting, little hands create big expressions of creativity and learning."