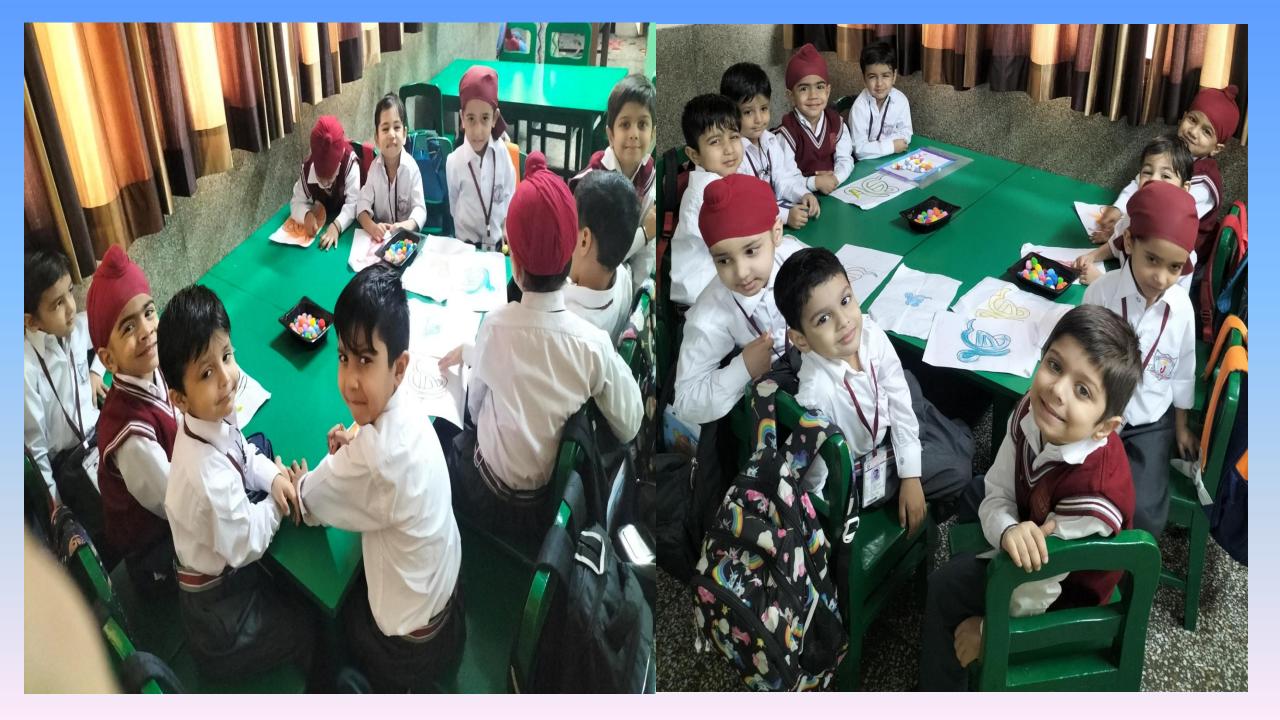

## Assembly on GURU NANAK JAYANTI

"Guru Nanak said, 'God is one, and we are all equal.'
Let's be kind to all."