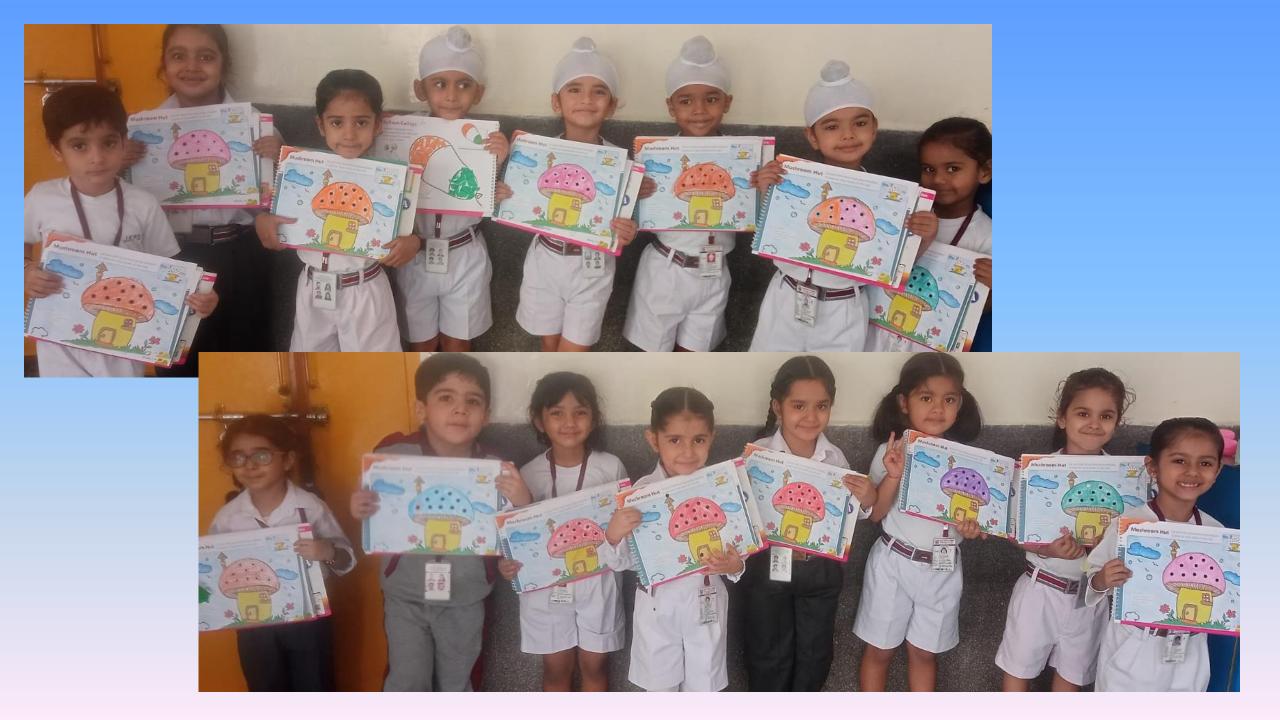

## Glimpse of Activities November Pre-School

"Let's make our mushroom extra special by adding black bindis! Each dot will make it look even more amazing!"

"Bindi pasting activity enhances creativity, fine motor skills, and sensory exploration in a fun, hands-on way for kindergarteners"

"Through the simple joy of bindi pasting, little hands create big expressions of creativity and learning."