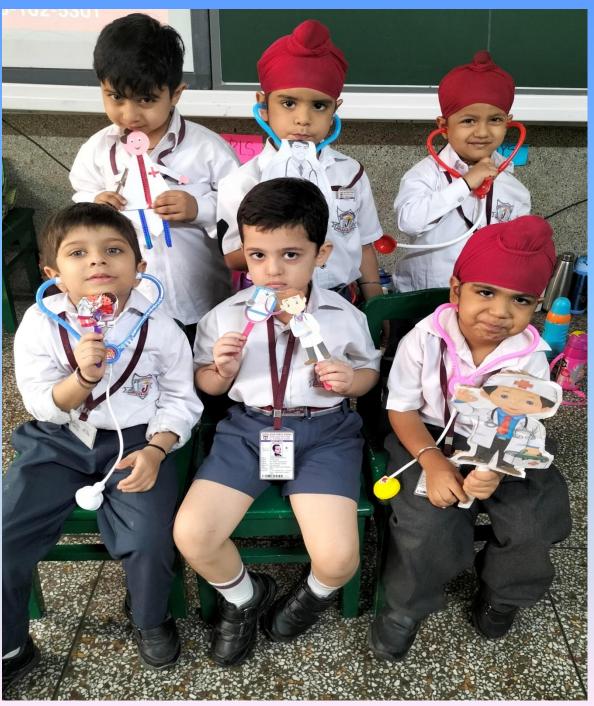

## Thank You, Helpers!

The World is full of HEROES who care for us all! We have so many people to be grateful for.

"The activity of matching helpers with their tools in kindergarten nurtures both community, as development and a sense of community, as children begin to understand the roles people play and how tools help them accomplish meaningful tasks."