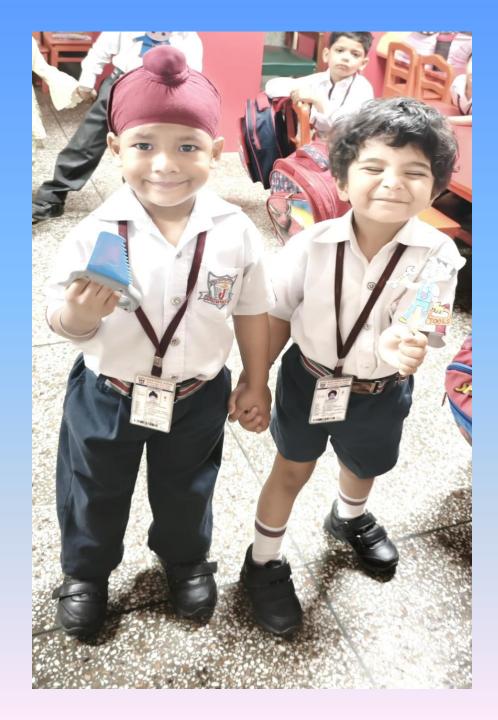

## Thank You, Helpers!

The World is full of HEROES who care for us all! We have so many people to be grateful for.

"The activity of matching helpers with their tools in kindergarten nurtures both community, as development and a sense of community, as children begin to understand the roles people play and how tools help them accomplish meaningful tasks."