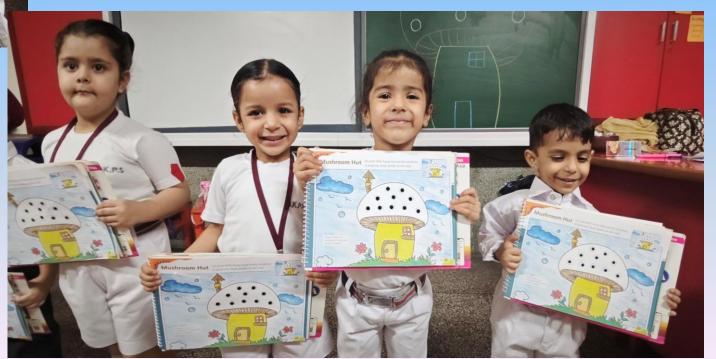

## Glimpse of Activities November Pre-School

"Let's make our mushroom extra special by adding black bindis! Each dot will make it look even more amazing!"

"Bindi pasting activity enhances creativity, fine motor skills, and sensory exploration in a fun, hands-on way for kindergarteners"

"Through the simple joy of bindi pasting, little hands create big expressions of creativity and learning."