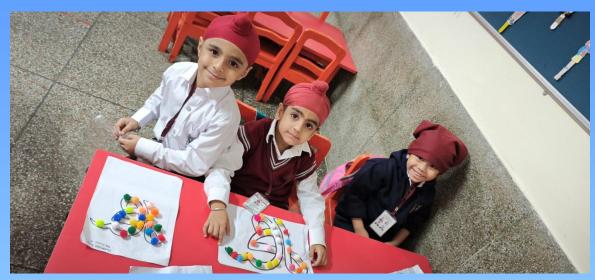

## Assembly on GURU NANAK JAYANTI

"Guru Nanak said, 'God is one, and we are all equal.'
Let's be kind to all."