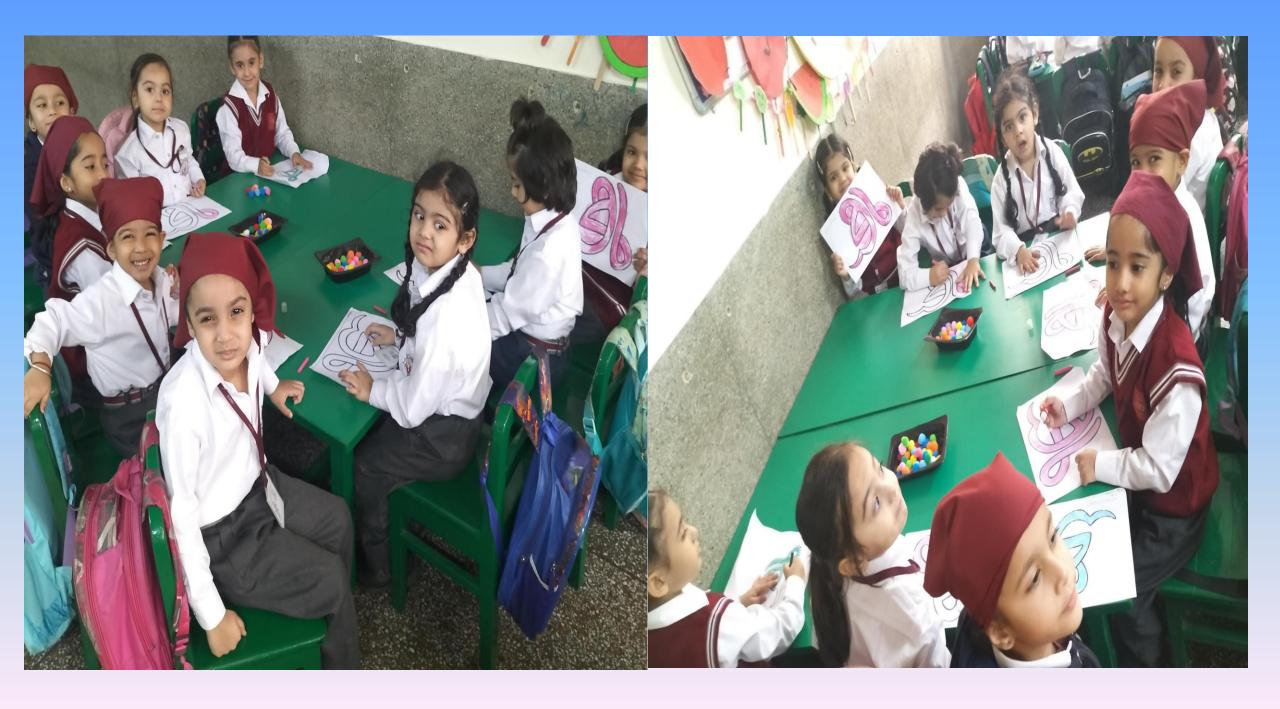

## Assembly on GURU NANAK JAYANTI

"Guru Nanak said, 'God is one, and we are all equal.'
Let's be kind to all."