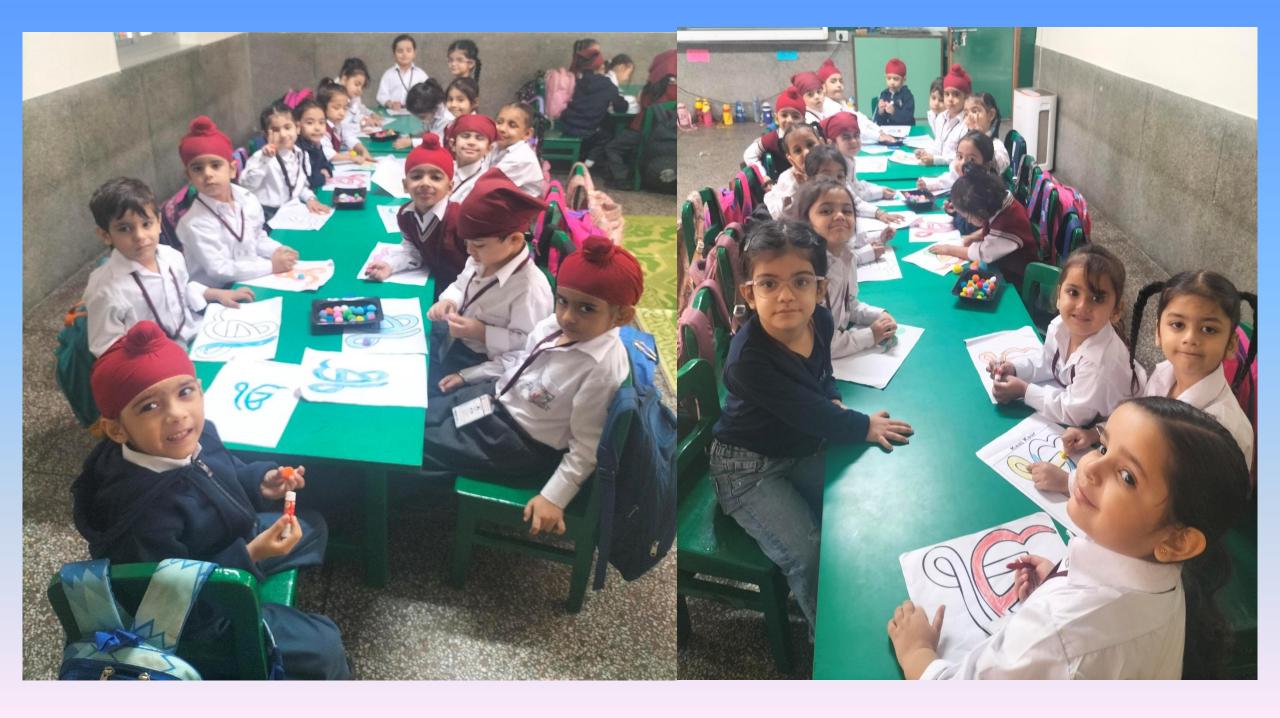

## Assembly on GURU NANAK JAYANTI

"Guru Nanak said, 'God is one, and we are all equal.'
Let's be kind to all."