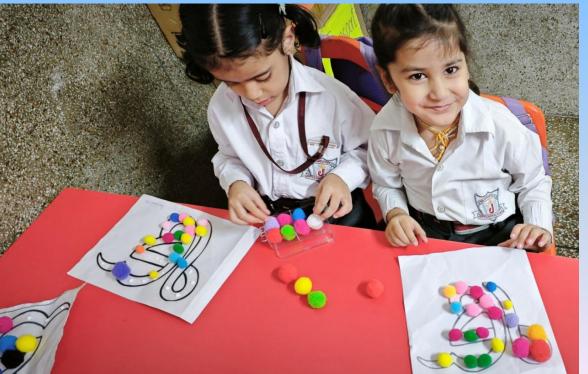

## Assembly on GURU NANAK JAYANTI

"Guru Nanak said, 'God is one, and we are all equal.'
Let's be kind to all."