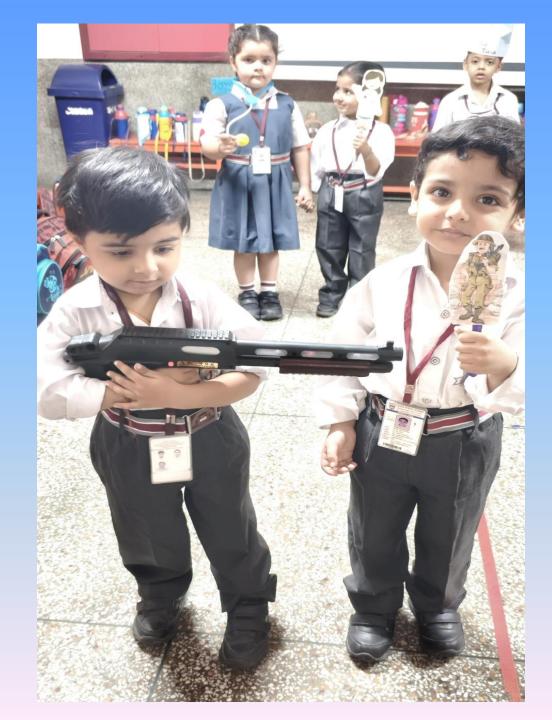

## Thank You, Helpers!

The World is full of HEROES who care for us all! We have so many people to be grateful for.

"The activity of matching helpers with their tools in kindergarten nurtures both community, as development and a sense of community, as children begin to understand the roles people play and how tools help them accomplish meaningful tasks."