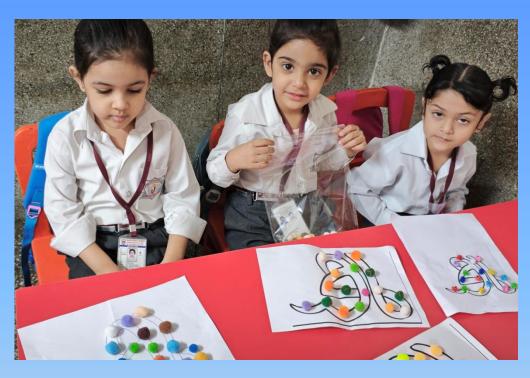

## Assembly on GURU NANAK JAYANTI

"Guru Nanak said, 'God is one, and we are all equal.'
Let's be kind to all."