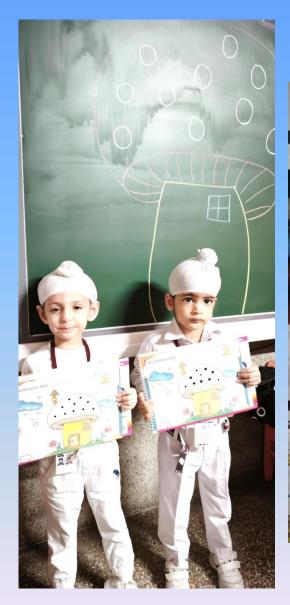

## Assembly on GURU NANAK JAYANTI

"Guru Nanak said, 'God is one, and we are all equal.'
Let's be kind to all."