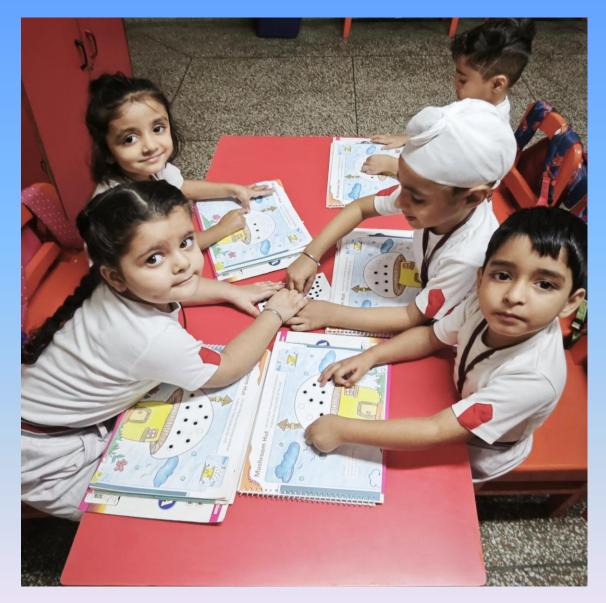

## Glimpse of Activities November Pre-School

"Let's make our mushroom extra special by adding black bindis! Each dot will make it look even more amazing!"

"Bindi pasting activity enhances creativity, fine motor skills, and sensory exploration in a fun, hands-on way for kindergarteners"

"Through the simple joy of bindi pasting, little hands create big expressions of creativity and learning."