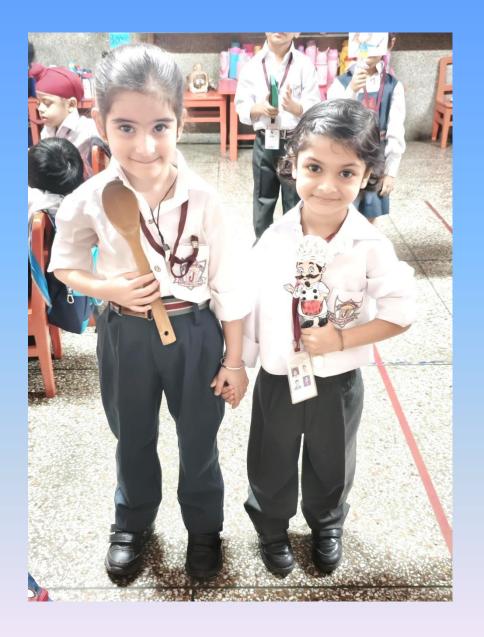

## Thank You, Helpers!

The World is full of HEROES who care for us all! We have so many people to be grateful for.

"The activity of matching helpers with their tools in kindergarten nurtures both community, as development and a sense of community, as children begin to understand the roles people play and how tools help them accomplish meaningful tasks."