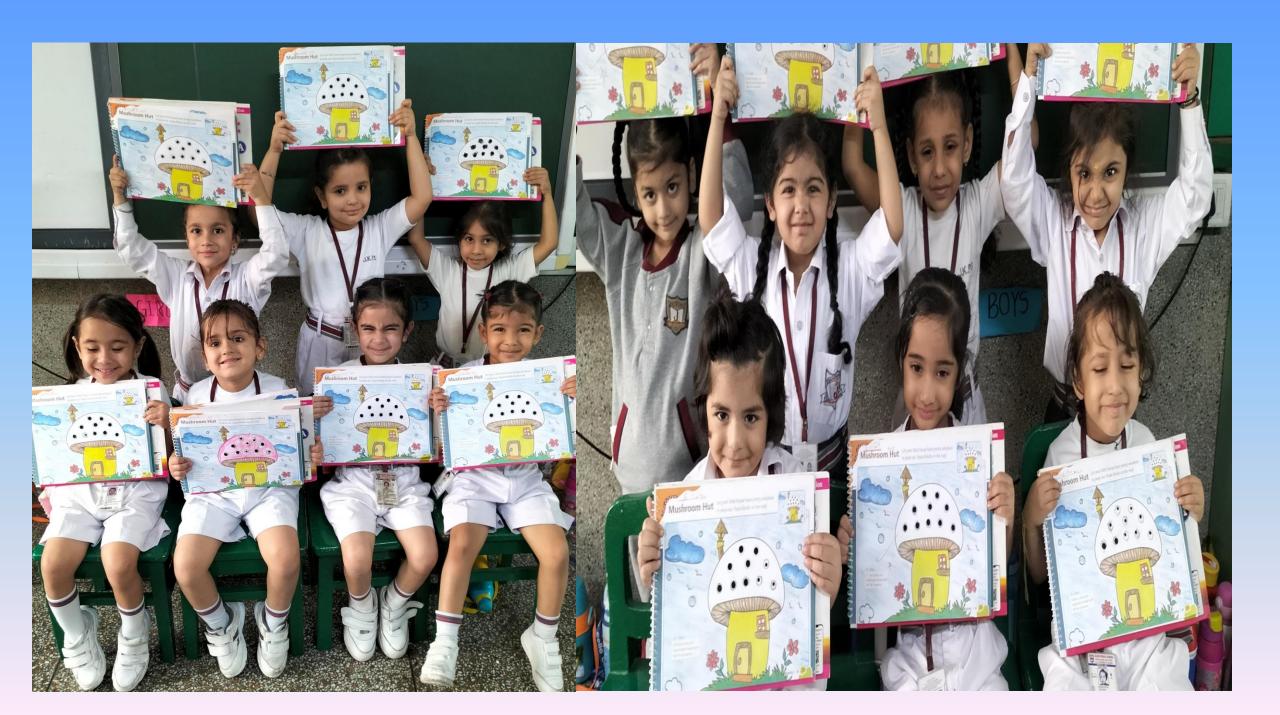

## Glimpse of Activities November Pre-School

"Let's make our mushroom extra special by adding black bindis! Each dot will make it look even more amazing!"

"Bindi pasting activity enhances creativity, fine motor skills, and sensory exploration in a fun, hands-on way for kindergarteners"

"Through the simple joy of bindi pasting, little hands create big expressions of creativity and learning."