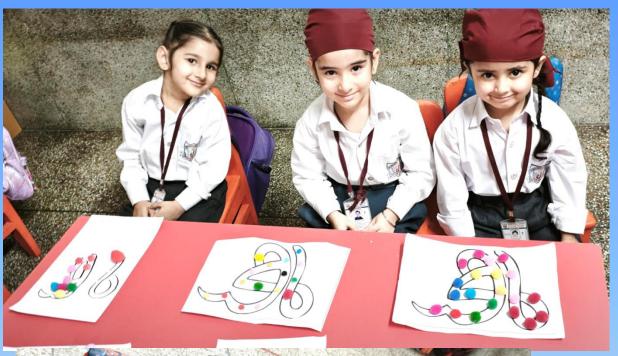

## Glimpse of Activities November Pre-School

"Let's make our mushroom extra special by adding black bindis! Each dot will make it look even more amazing!"

"Bindi pasting activity enhances creativity, fine motor skills, and sensory exploration in a fun, hands-on way for kindergarteners"

"Through the simple joy of bindi pasting, little hands create big expressions of creativity and learning."