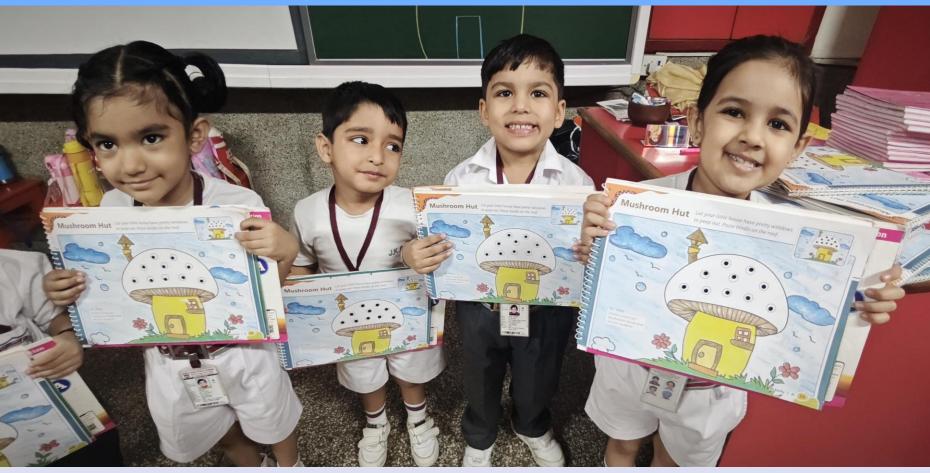

## Glimpse of Activities November Pre-School

"Let's make our mushroom extra special by adding black bindis! Each dot will make it look even more amazing!"

"Bindi pasting activity enhances creativity, fine motor skills, and sensory exploration in a fun, hands-on way for kindergarteners"

"Through the simple joy of bindi pasting, little hands create big expressions of creativity and learning."