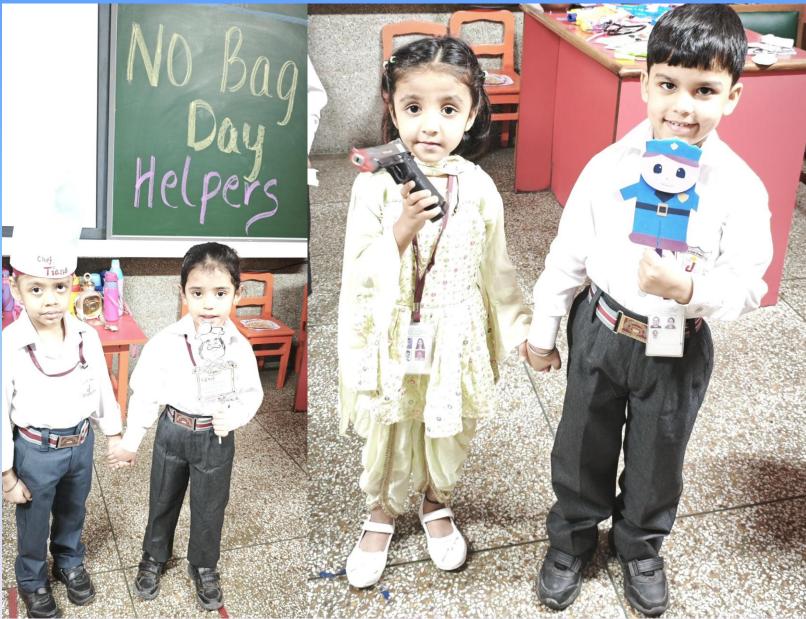

## Thank You, Helpers!

The World is full of HEROES who care for us all! We have so many people to be grateful for.

"The activity of matching helpers with their tools in kindergarten nurtures both community, as development and a sense of community, as children begin to understand the roles people play and how tools help them accomplish meaningful tasks."