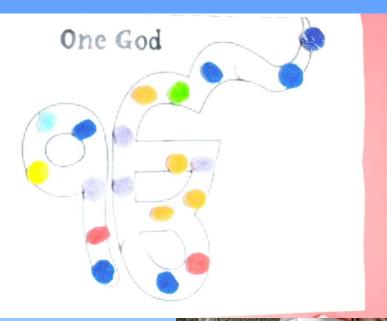

## Assembly on GURU NANAK JAYANTI

"Guru Nanak said, 'God is one, and we are all equal.'
Let's be kind to all."