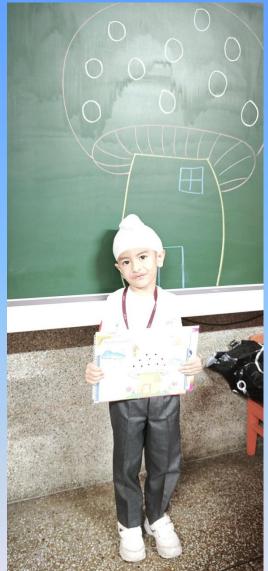

## Glimpse of Activities November Pre-School

"Let's make our mushroom extra special by adding black bindis! Each dot will make it look even more amazing!"

"Bindi pasting activity enhances creativity, fine motor skills, and sensory exploration in a fun, hands-on way for kindergarteners"

"Through the simple joy of bindi pasting, little hands create big expressions of creativity and learning."