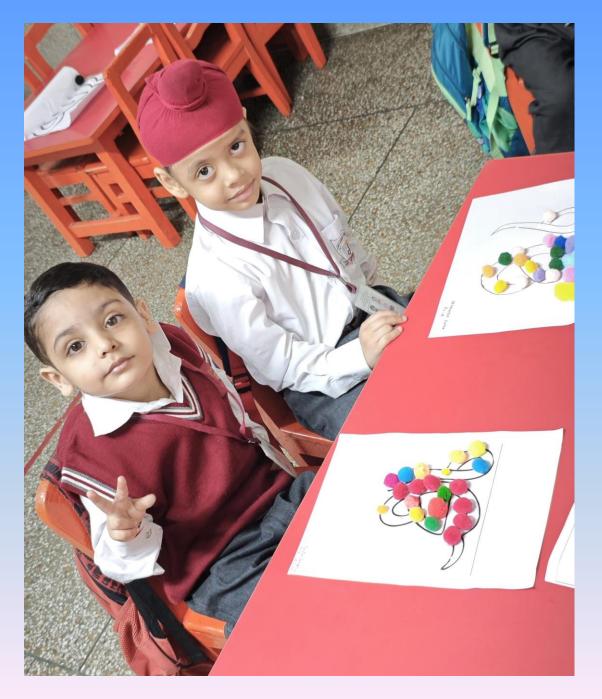

## Glimpse of Activities November Pre-School

"Let's make our mushroom extra special by adding black bindis! Each dot will make it look even more amazing!"

"Bindi pasting activity enhances creativity, fine motor skills, and sensory exploration in a fun, hands-on way for kindergarteners"

"Through the simple joy of bindi pasting, little hands create big expressions of creativity and learning."