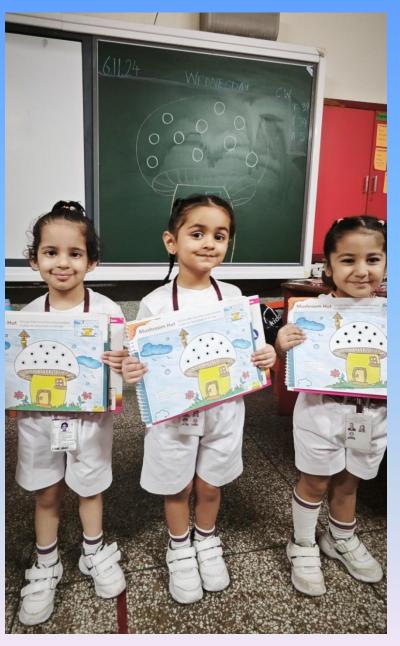

## Glimpse of Activities November Pre-School

"Let's make our mushroom extra special by adding black bindis! Each dot will make it look even more amazing!"

"Bindi pasting activity enhances creativity, fine motor skills, and sensory exploration in a fun, hands-on way for kindergarteners"

"Through the simple joy of bindi pasting, little hands create big expressions of creativity and learning."