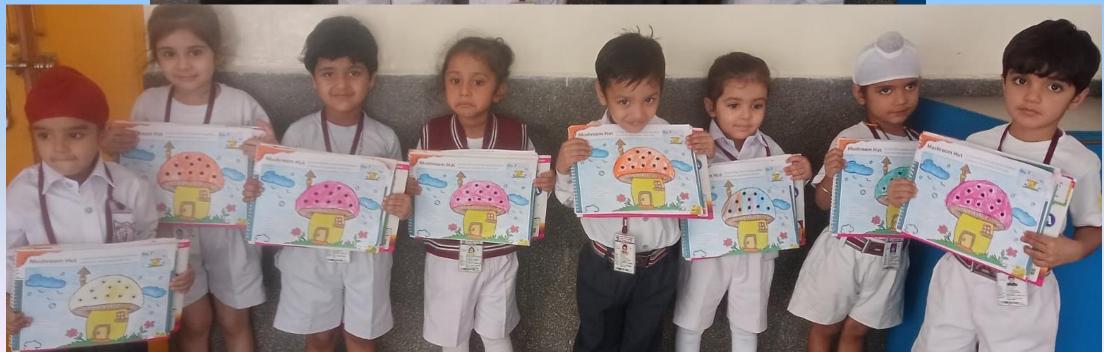

## Glimpse of Activities November Pre-School

"Let's make our mushroom extra special by adding black bindis! Each dot will make it look even more amazing!"

"Bindi pasting activity enhances creativity, fine motor skills, and sensory exploration in a fun, hands-on way for kindergarteners"

"Through the simple joy of bindi pasting, little hands create big expressions of creativity and learning."