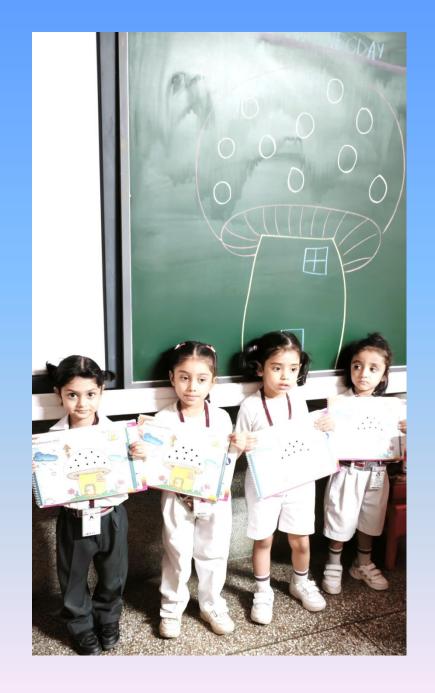

## Glimpse of Activities November Pre-School

"Let's make our mushroom extra special by adding black bindis! Each dot will make it look even more amazing!"

"Bindi pasting activity enhances creativity, fine motor skills, and sensory exploration in a fun, hands-on way for kindergarteners"

"Through the simple joy of bindi pasting, little hands create big expressions of creativity and learning."