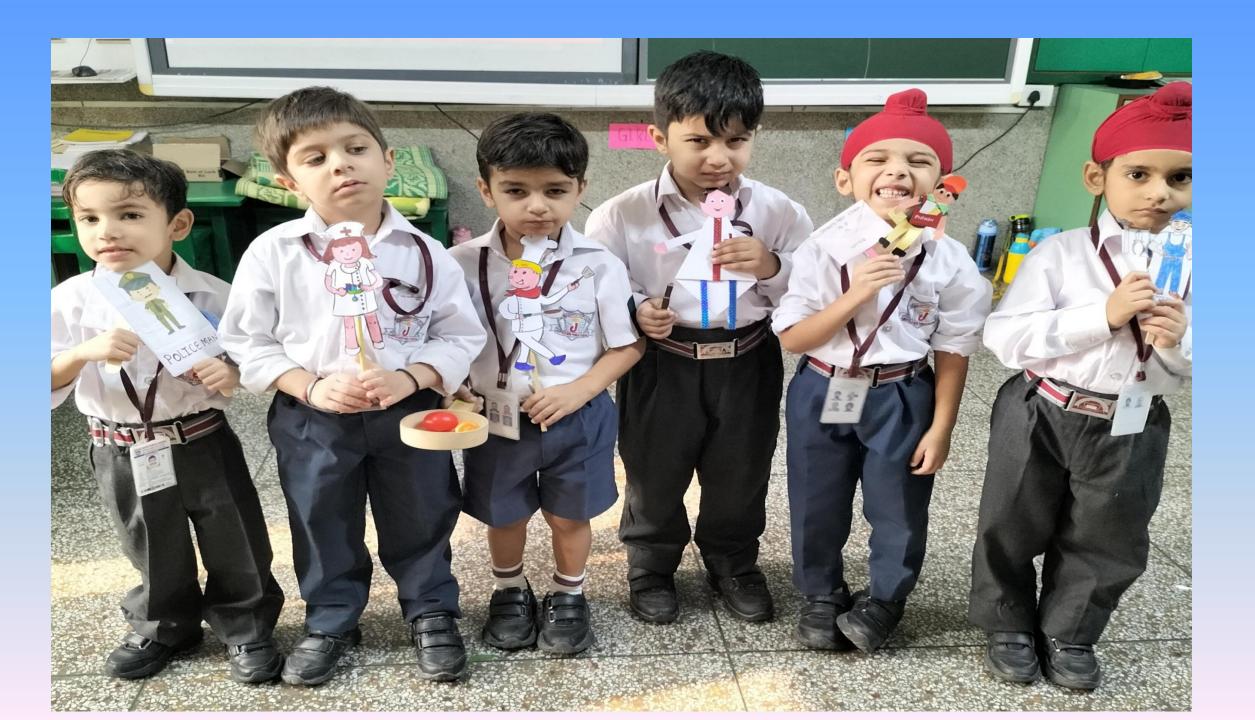

## Thank You, Helpers!

The World is full of HEROES who care for us all! We have so many people to be grateful for.

"The activity of matching helpers with their tools in kindergarten nurtures both community, as development and a sense of community, as children begin to understand the roles people play and how tools help them accomplish meaningful tasks."