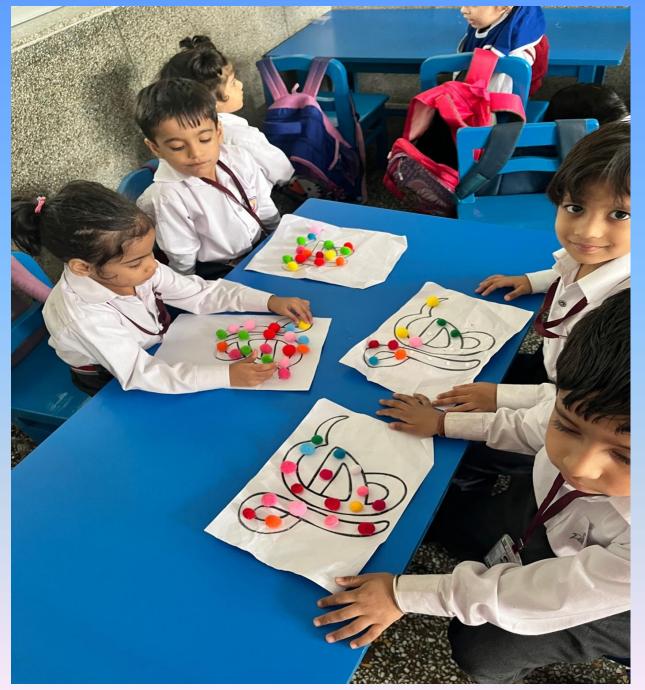

## Assembly on GURU NANAK JAYANTI

"Guru Nanak said, 'God is one, and we are all equal.'
Let's be kind to all."