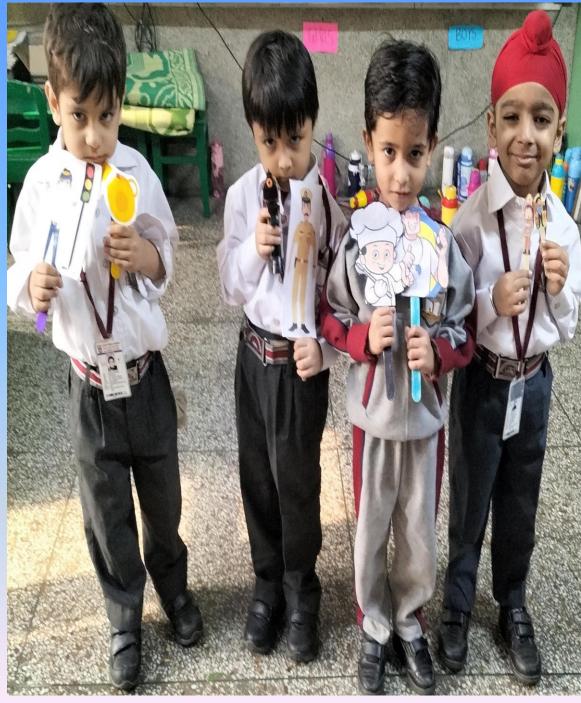

## Thank You, Helpers!

The World is full of HEROES who care for us all! We have so many people to be grateful for.

"The activity of matching helpers with their tools in kindergarten nurtures both community, as development and a sense of community, as children begin to understand the roles people play and how tools help them accomplish meaningful tasks."