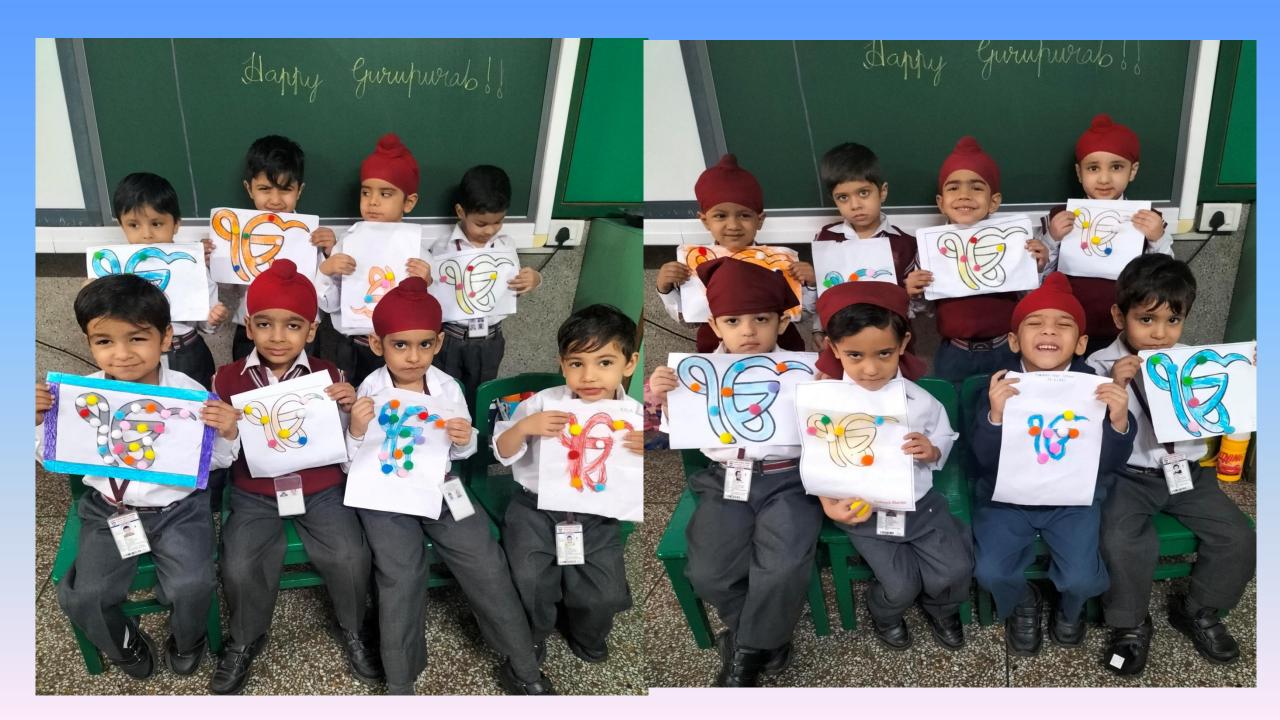

## Assembly on GURU NANAK JAYANTI

"Guru Nanak said, 'God is one, and we are all equal.'
Let's be kind to all."