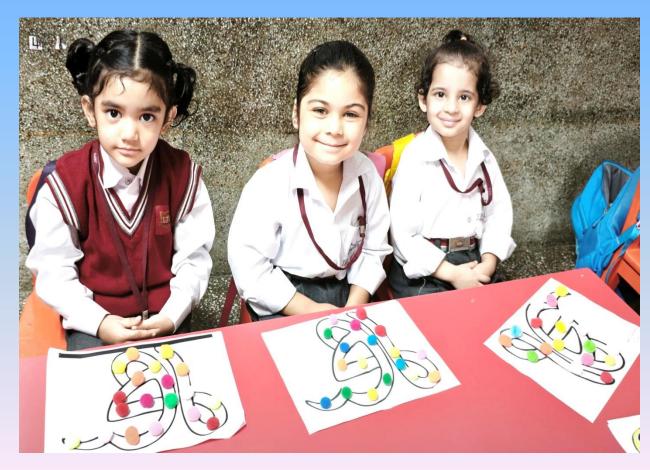

## Glimpse of Activities November Pre-School

"Let's make our mushroom extra special by adding black bindis! Each dot will make it look even more amazing!"

"Bindi pasting activity enhances creativity, fine motor skills, and sensory exploration in a fun, hands-on way for kindergarteners"

"Through the simple joy of bindi pasting, little hands create big expressions of creativity and learning."