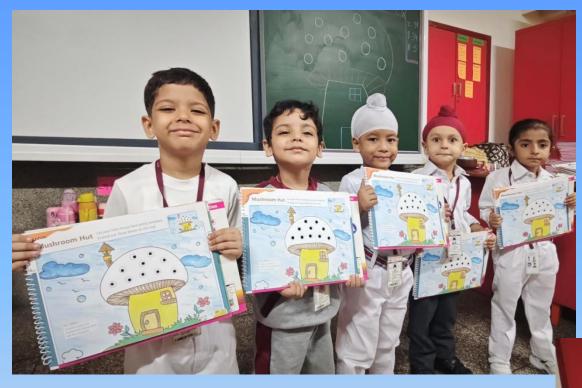

## Glimpse of Activities November Pre-School

"Let's make our mushroom extra special by adding black bindis! Each dot will make it look even more amazing!"

"Bindi pasting activity enhances creativity, fine motor skills, and sensory exploration in a fun, hands-on way for kindergarteners"

"Through the simple joy of bindi pasting, little hands create big expressions of creativity and learning."