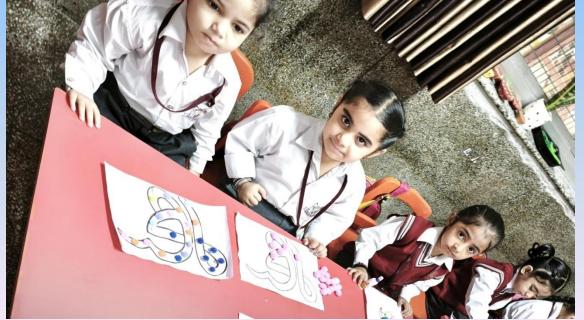

## Glimpse of Activities November Pre-School

"Let's make our mushroom extra special by adding black bindis! Each dot will make it look even more amazing!"

"Bindi pasting activity enhances creativity, fine motor skills, and sensory exploration in a fun, hands-on way for kindergarteners"

"Through the simple joy of bindi pasting, little hands create big expressions of creativity and learning."