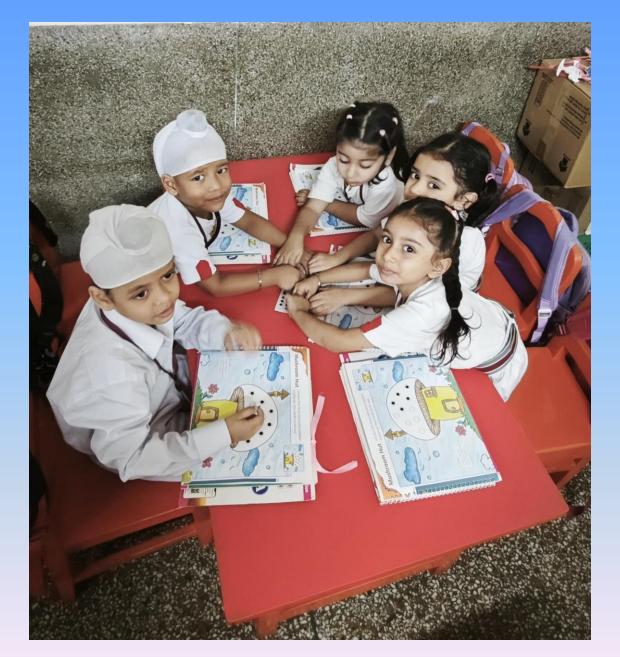

## Glimpse of Activities November Pre-School

"Let's make our mushroom extra special by adding black bindis! Each dot will make it look even more amazing!"

"Bindi pasting activity enhances creativity, fine motor skills, and sensory exploration in a fun, hands-on way for kindergarteners"

"Through the simple joy of bindi pasting, little hands create big expressions of creativity and learning."