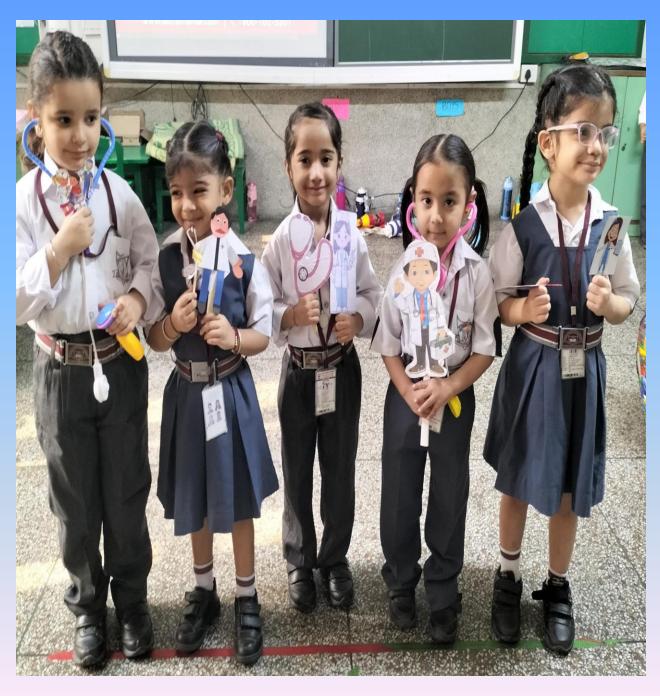

## Thank You, Helpers!

The World is full of HEROES who care for us all! We have so many people to be grateful for.

"The activity of matching helpers with their tools in kindergarten nurtures both community, as development and a sense of community, as children begin to understand the roles people play and how tools help them accomplish meaningful tasks."