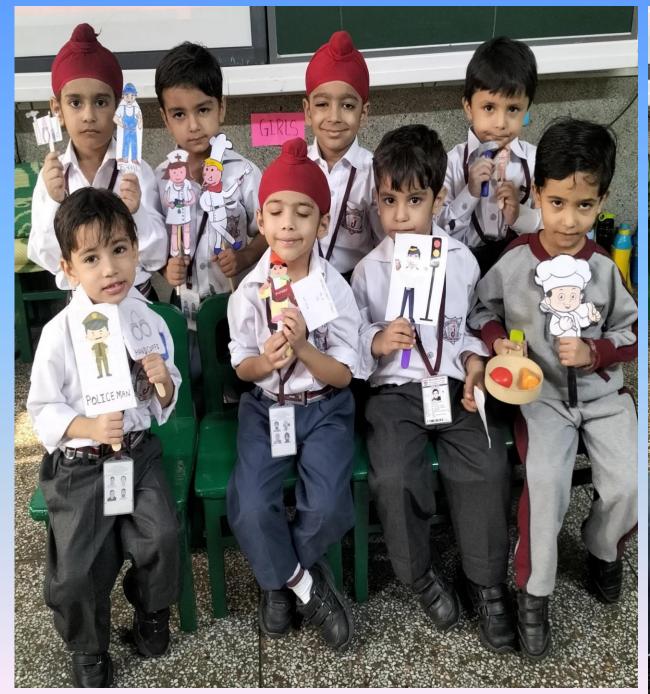

## Thank You, Helpers!

The World is full of HEROES who care for us all! We have so many people to be grateful for.

"The activity of matching helpers with their tools in kindergarten nurtures both community, as development and a sense of community, as children begin to understand the roles people play and how tools help them accomplish meaningful tasks."