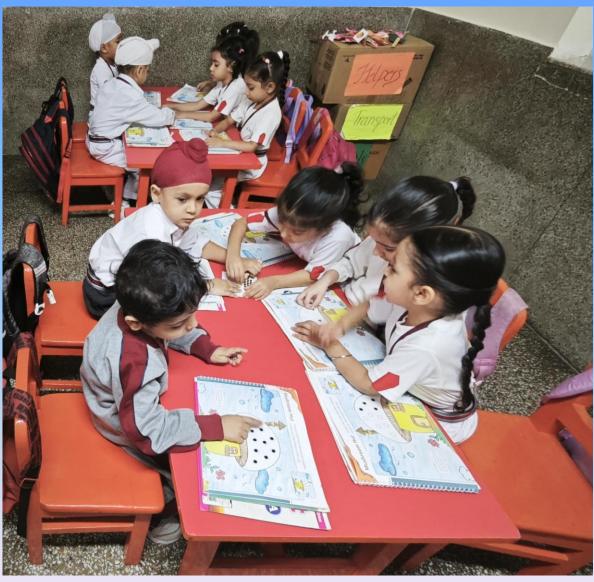

## Thank You, Helpers!

The World is full of HEROES who care for us all! We have so many people to be grateful for.

"The activity of matching helpers with their tools in kindergarten nurtures both community, as development and a sense of community, as children begin to understand the roles people play and how tools help them accomplish meaningful tasks."