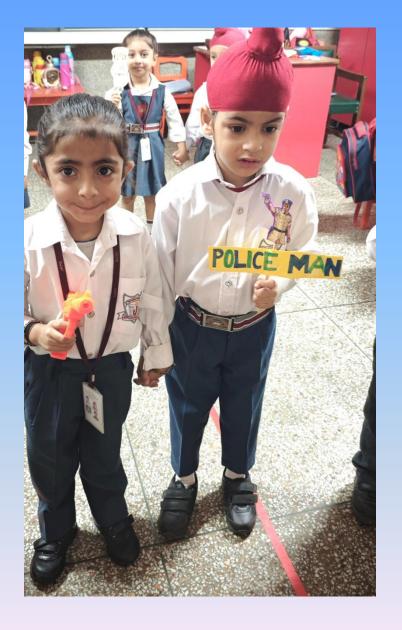

## Thank You, Helpers!

The World is full of HEROES who care for us all! We have so many people to be grateful for.

"The activity of matching helpers with their tools in kindergarten nurtures both community, as development and a sense of community, as children begin to understand the roles people play and how tools help them accomplish meaningful tasks."