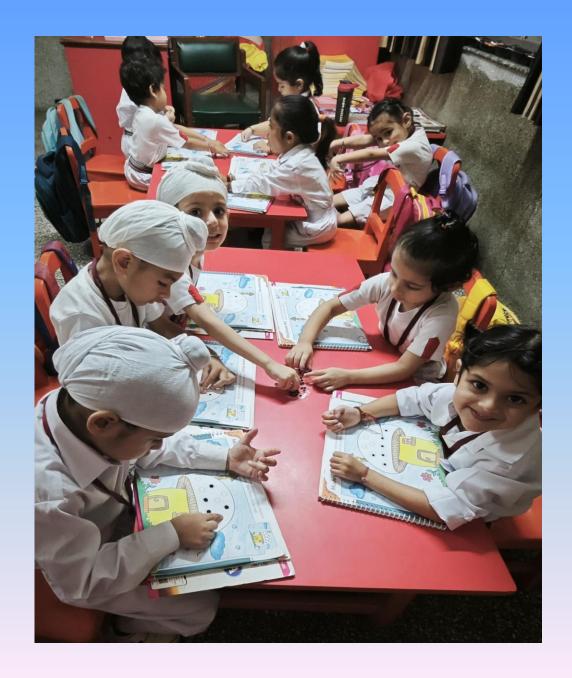

## Glimpse of Activities November Pre-School

"Let's make our mushroom extra special by adding black bindis! Each dot will make it look even more amazing!"

"Bindi pasting activity enhances creativity, fine motor skills, and sensory exploration in a fun, hands-on way for kindergarteners"

"Through the simple joy of bindi pasting, little hands create big expressions of creativity and learning."