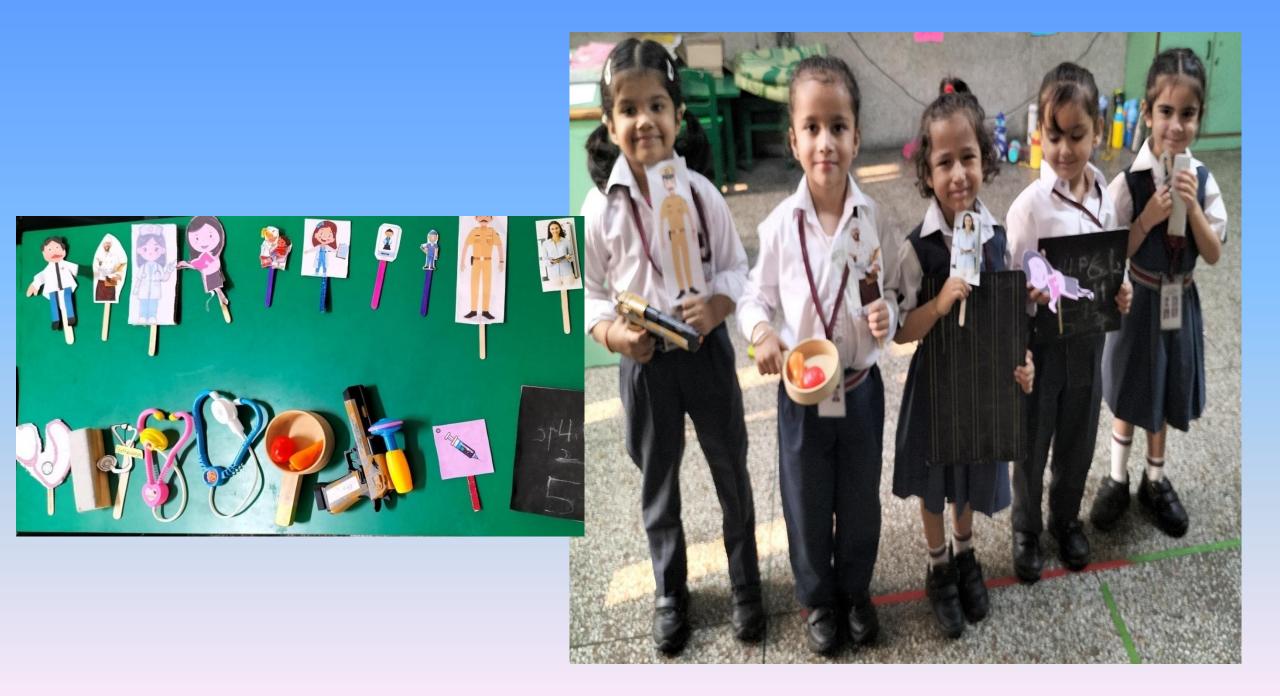

## Thank You, Helpers!

The World is full of HEROES who care for us all! We have so many people to be grateful for.

"The activity of matching helpers with their tools in kindergarten nurtures both community, as development and a sense of community, as children begin to understand the roles people play and how tools help them accomplish meaningful tasks."