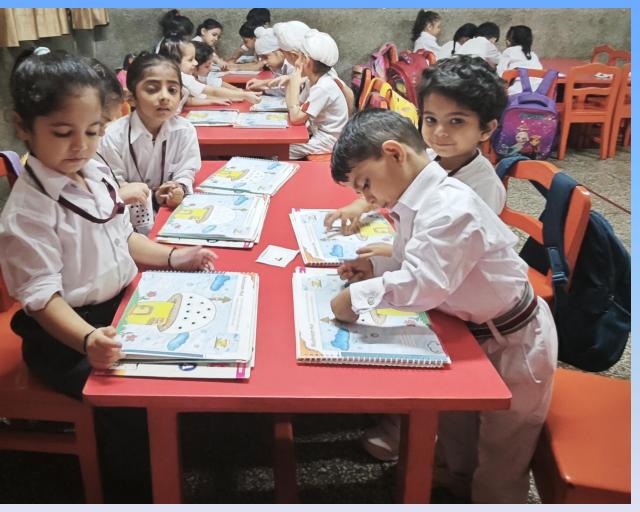

## Glimpse of Activities November Pre-School

"Let's make our mushroom extra special by adding black bindis! Each dot will make it look even more amazing!"

"Bindi pasting activity enhances creativity, fine motor skills, and sensory exploration in a fun, hands-on way for kindergarteners"

"Through the simple joy of bindi pasting, little hands create big expressions of creativity and learning."