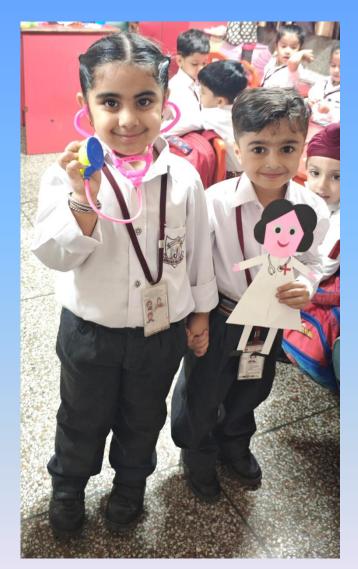

## Thank You, Helpers!

The World is full of HEROES who care for us all! We have so many people to be grateful for.

"The activity of matching helpers with their tools in kindergarten nurtures both community, as development and a sense of community, as children begin to understand the roles people play and how tools help them accomplish meaningful tasks."