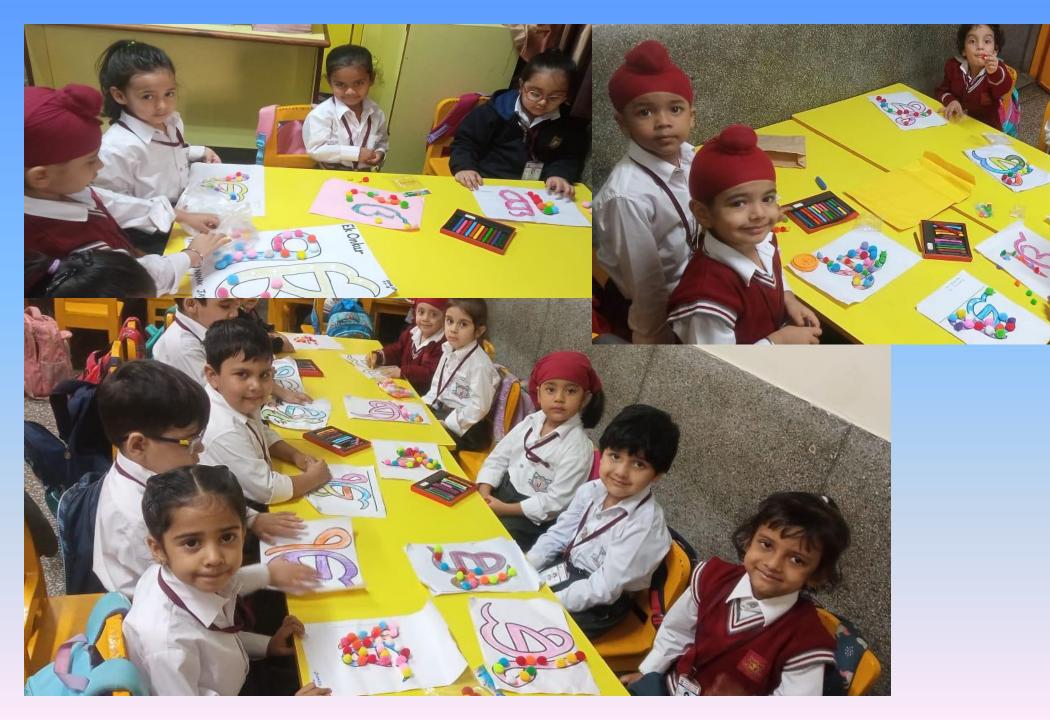

## Glimpse of Activities November Pre-School

"Let's make our mushroom extra special by adding black bindis! Each dot will make it look even more amazing!"

"Bindi pasting activity enhances creativity, fine motor skills, and sensory exploration in a fun, hands-on way for kindergarteners"

"Through the simple joy of bindi pasting, little hands create big expressions of creativity and learning."