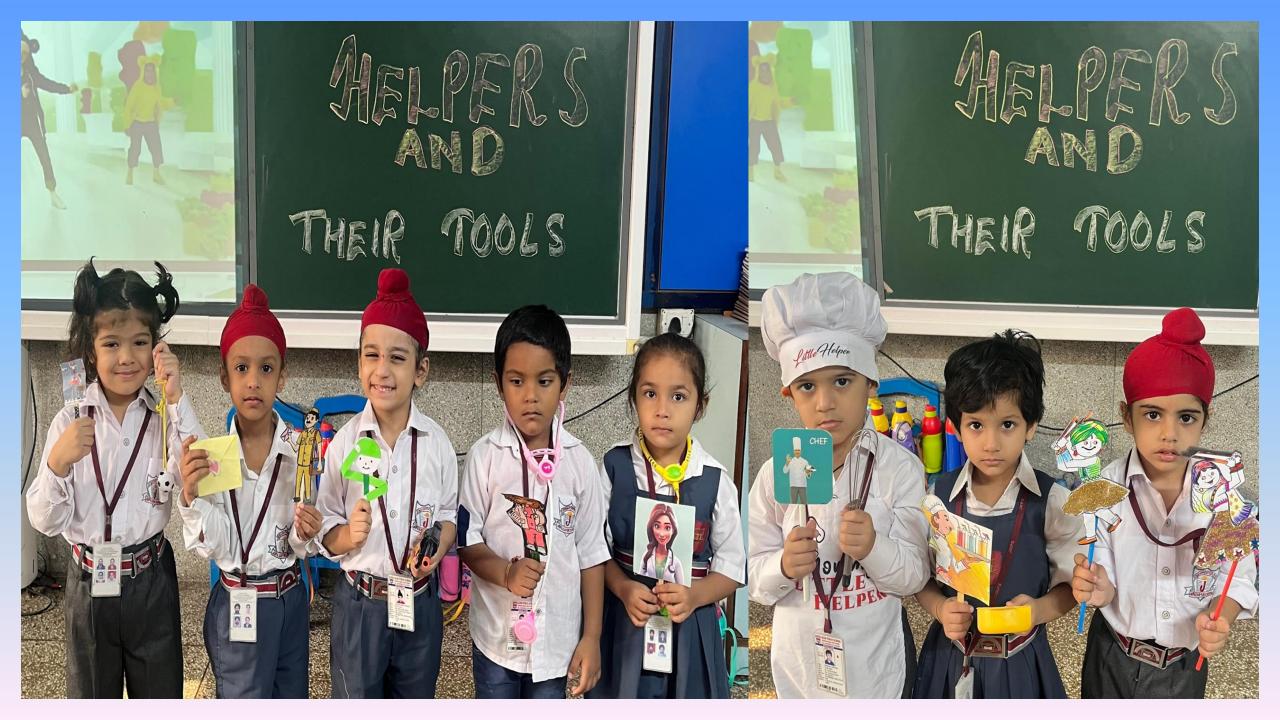

## Thank You, Helpers!

The World is full of HEROES who care for us all! We have so many people to be grateful for.

"The activity of matching helpers with their tools in kindergarten nurtures both community, as development and a sense of community, as children begin to understand the roles people play and how tools help them accomplish meaningful tasks."