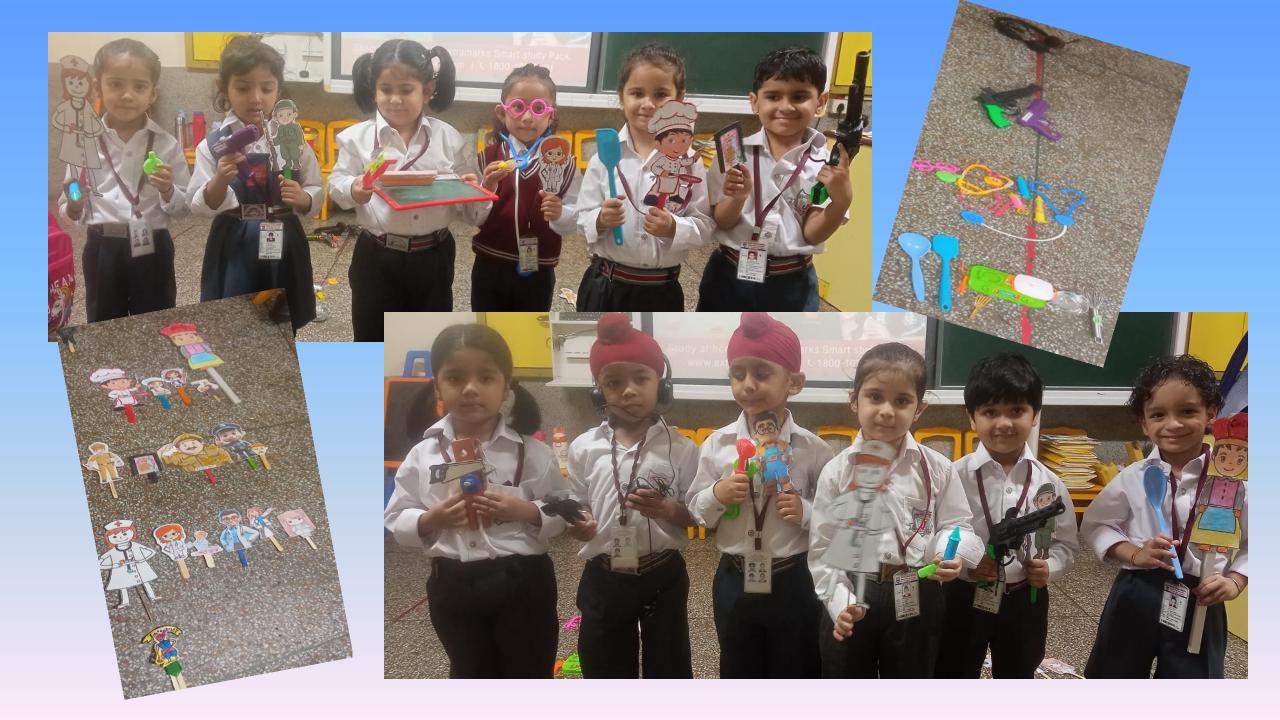

## Thank You, Helpers!

The World is full of HEROES who care for us all! We have so many people to be grateful for.

"The activity of matching helpers with their tools in kindergarten nurtures both community, as development and a sense of community, as children begin to understand the roles people play and how tools help them accomplish meaningful tasks."