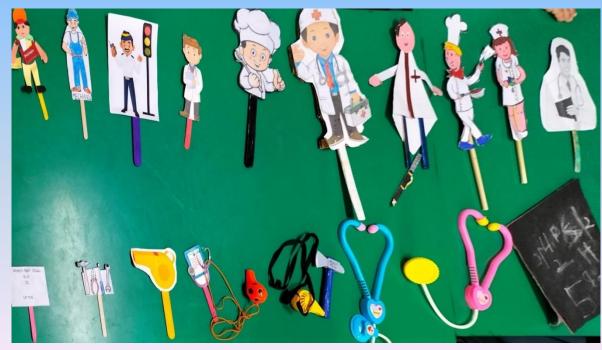

## Thank You, Helpers!

The World is full of HEROES who care for us all! We have so many people to be grateful for.

"The activity of matching helpers with their tools in kindergarten nurtures both community, as development and a sense of community, as children begin to understand the roles people play and how tools help them accomplish meaningful tasks."