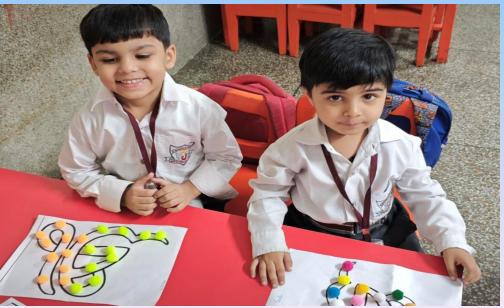

## Glimpse of Activities November Pre-School

"Let's make our mushroom extra special by adding black bindis! Each dot will make it look even more amazing!"

"Bindi pasting activity enhances creativity, fine motor skills, and sensory exploration in a fun, hands-on way for kindergarteners"

"Through the simple joy of bindi pasting, little hands create big expressions of creativity and learning."