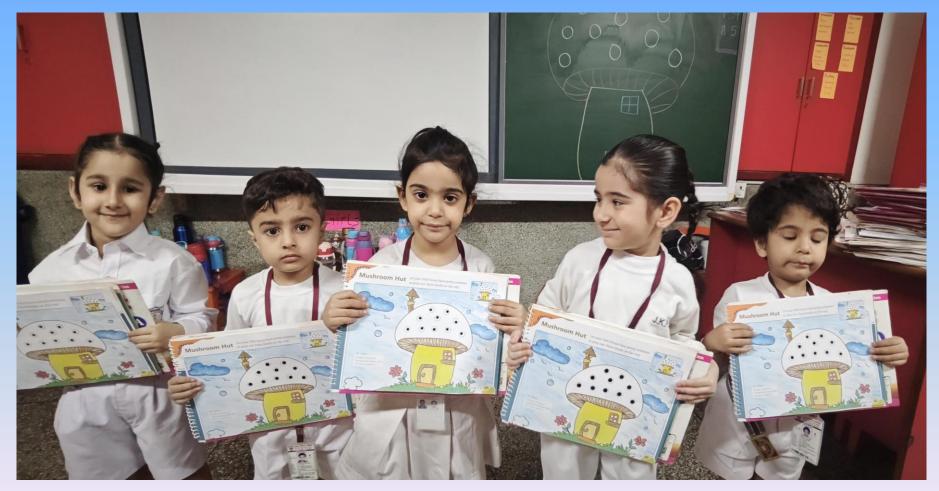

## Glimpse of Activities November Pre-School

"Let's make our mushroom extra special by adding black bindis! Each dot will make it look even more amazing!"

"Bindi pasting activity enhances creativity, fine motor skills, and sensory exploration in a fun, hands-on way for kindergarteners"

"Through the simple joy of bindi pasting, little hands create big expressions of creativity and learning."