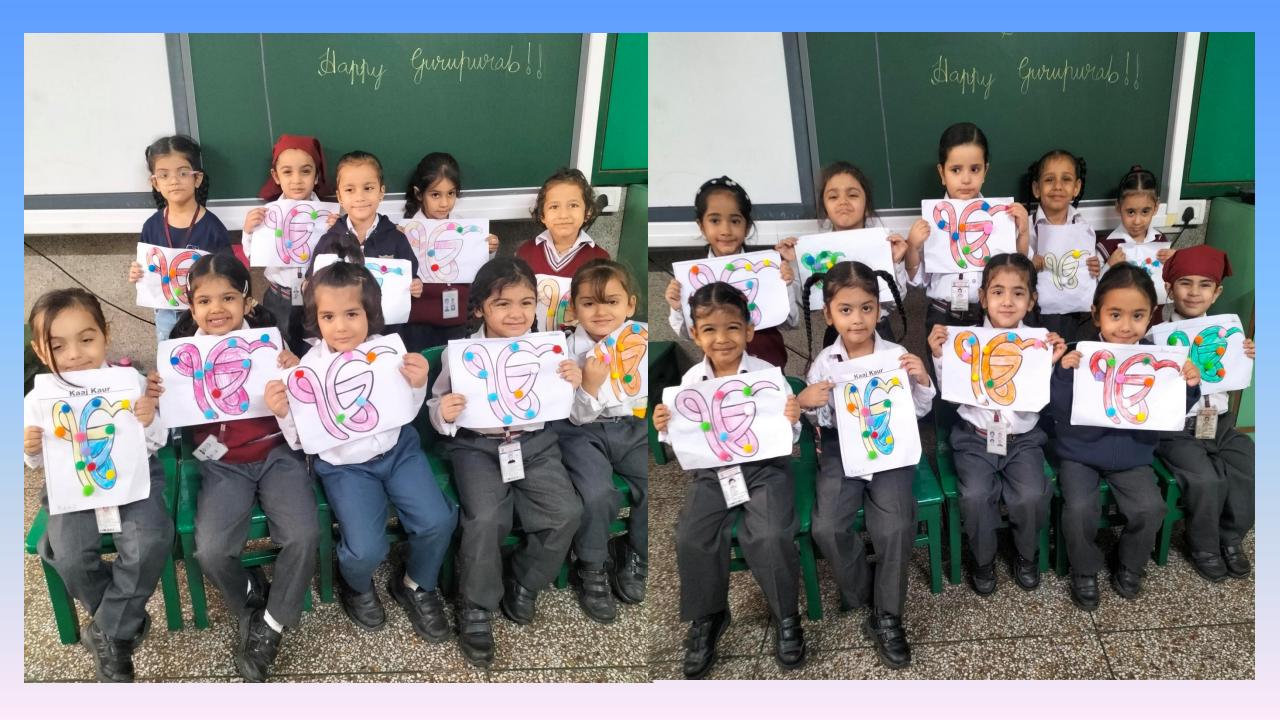

## Assembly on GURU NANAK JAYANTI

"Guru Nanak said, 'God is one, and we are all equal.'
Let's be kind to all."