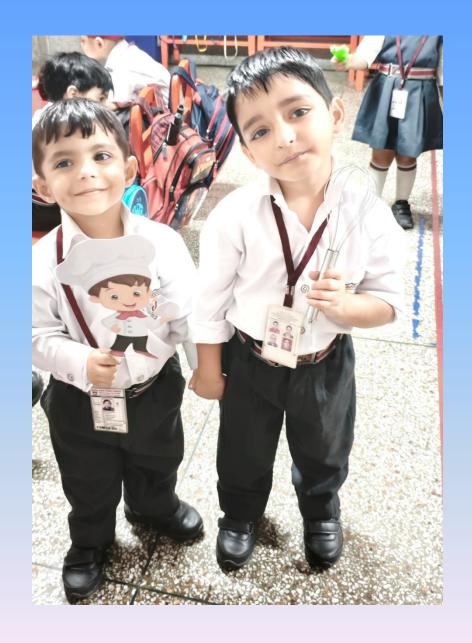

## Thank You, Helpers!

The World is full of HEROES who care for us all! We have so many people to be grateful for.

"The activity of matching helpers with their tools in kindergarten nurtures both community, as development and a sense of community, as children begin to understand the roles people play and how tools help them accomplish meaningful tasks."