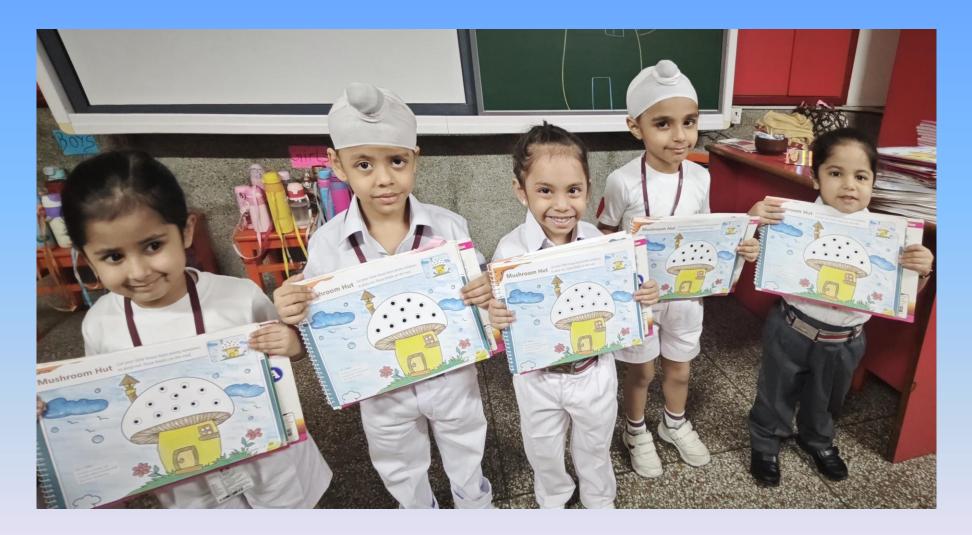

## Glimpse of Activities November Pre-School

"Let's make our mushroom extra special by adding black bindis! Each dot will make it look even more amazing!"

"Bindi pasting activity enhances creativity, fine motor skills, and sensory exploration in a fun, hands-on way for kindergarteners"

"Through the simple joy of bindi pasting, little hands create big expressions of creativity and learning."