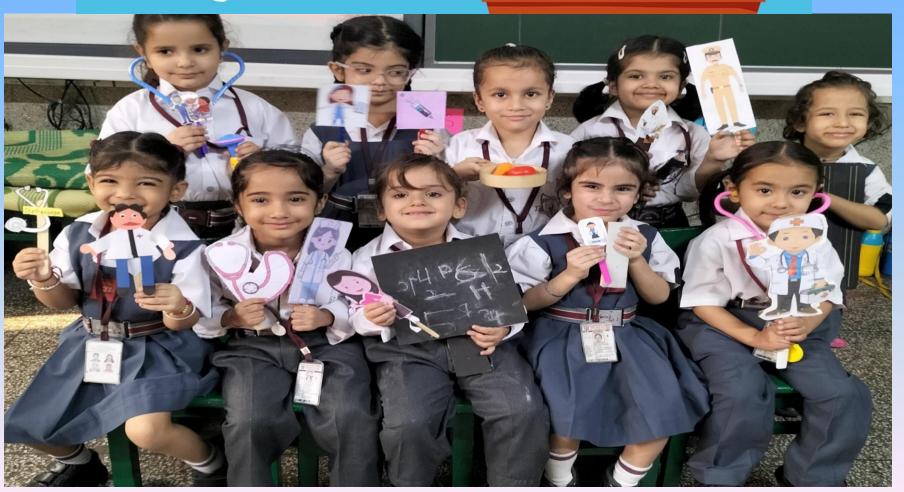

## Thank You, Helpers!

The World is full of HEROES who care for us all! We have so many people to be grateful for.

"The activity of matching helpers with their tools in kindergarten nurtures both community, as development and a sense of community, as children begin to understand the roles people play and how tools help them accomplish meaningful tasks."