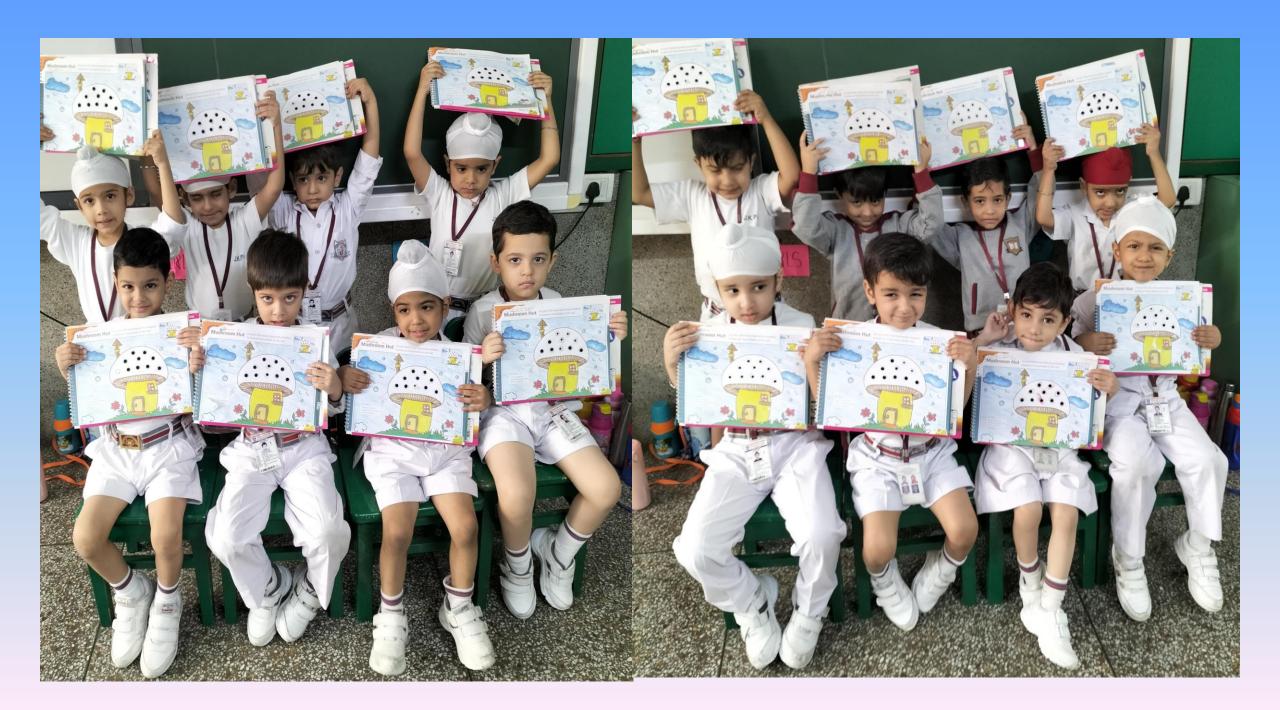

## Glimpse of Activities November Pre-School

"Let's make our mushroom extra special by adding black bindis! Each dot will make it look even more amazing!"

"Bindi pasting activity enhances creativity, fine motor skills, and sensory exploration in a fun, hands-on way for kindergarteners"

"Through the simple joy of bindi pasting, little hands create big expressions of creativity and learning."