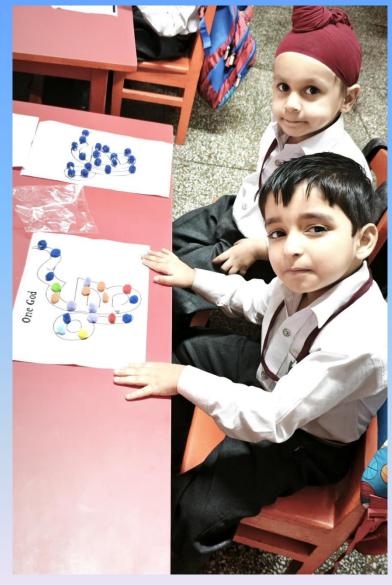

## Assembly on GURU NANAK JAYANTI

"Guru Nanak said, 'God is one, and we are all equal.'
Let's be kind to all."