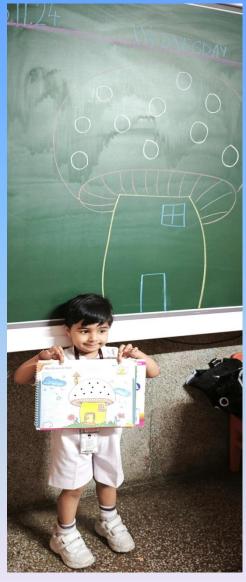

## Glimpse of Activities November Pre-School

"Let's make our mushroom extra special by adding black bindis! Each dot will make it look even more amazing!"

"Bindi pasting activity enhances creativity, fine motor skills, and sensory exploration in a fun, hands-on way for kindergarteners"

"Through the simple joy of bindi pasting, little hands create big expressions of creativity and learning."